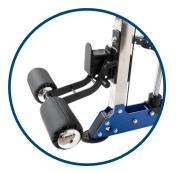

#### POWER BODY WEIGHT STATIONS

The X305 Provides dip station handles that target wide and narrow stance. A G-hook Height adjustable, foam coated dip station handles to build shoulders, chest and triceps with 2 different grip widths.