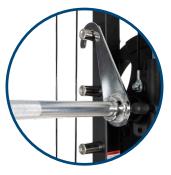

#### **SMITH MACHINE**

Equipped with diamond cut, machined knurling on bar for for a firm grip and 12 catch positions for versatility, the Smith Machine features ultra smooth, silky barbell travel with a safe and secure locking mechanism and safety catches. Smith barbell rated to 400kg and is counter weighted by the weight stack. Comes with 2 Olympic weight clips.

#### **DOUBLE WEIGHT STACK**

Two 60kg weight stacks (120kg total) with 4.5kg increments provide perfect resistance in every workout with fast, easy to use, pop pin adjustments. The weight plates are precision machined steel to ensure super smooth movement on guide rods.