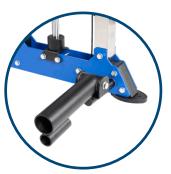

#### **RUBBER SMITH CATCH**

No need for a spotter or another person to help, equipped with adjustable height smith catching arms so you can lift with safety and confidence. This smith half rack has fully functional adjustments and rubber stoppers to prevent metal to metal contact.

X305

\*Bench and Olympic Weights Packages Available

HALF RACK SAFETY CATCH

With 16 etched adjustments, two J-hooks and safety catches mean you can set up perfect squats. These features make powerful free weight and barbell workouts safe and comfortable .