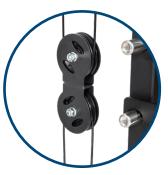

**AB CRUNCH ATTACHMENT** Build a powerful, well defined core with the comfortable, easy to use Ab crunch attachment. Use in conjunction with the cable accessories.

**BARBELL ROW ATTACHMENT** 

910KG RATED CABLE AND **HIGH QUALITY BEARINGS** 

Super strong cables and pulleys along with heavy gauge steel construction, quality, reinforced welds, high tensile bolts and nylon lock nuts.

**CABLE ACCESSORIES**