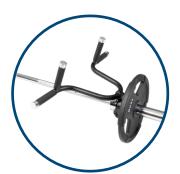

**ACCESSORIES HOOKS** 

**BARBELL STORAGE** 

Built to hold both Olympic and standard barbells, the barbell storage keeps your barbells safely out of the way. Freeweight barbells sold separtely.

TORSONATOR ATTACHMENT

**AB CRUNCH ATTACHMENT** Build a powerful, well defined core with the comfortable, easy to use Ab crunch attachment. Use in conjunction with the cable accessories.

**BARBELL ROW ATTACHMENT** 

910KG RATED CABLE AND **HIGH QUALITY BEARINGS** 