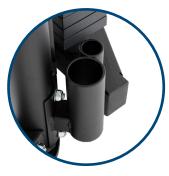

**ACCESSORIES HOOKS** 

**BARBELL STORAGE** 

Built to hold both Olympic and standard barbells, the barbell storage keeps your barbells safely out of the way. Freeweight barbells sold separtely.

TORSONATOR ATTACHMENT