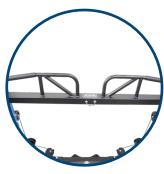

**ACCESSORIES HOOKS** 

**BARBELL STORAGE** 

Built to hold both Olympic and standard barbells, the barbell storage keeps your barbells safely out of the way. Freeweight barbells sold separtely.

TORSONATOR ATTACHMENT