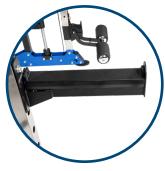

#### POWER BODY WEIGHT STATIONS

The X305 Provides dip station handles that target wide and narrow stance. A G-hook Height adjustable, foam coated dip station handles to build shoulders, chest and triceps with 2 different grip widths.