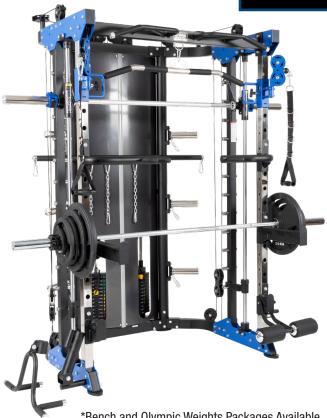

## **ULTRAMAX SMITH/FUNCTIONAL TRAINER/HALF RACK**

**OLYMPIC PLATE STORAGE** 

**MULTI-GRIP CHIN UP BAR** 

The UltraMAX features 5 hand grip options for every type of pull up, with rubber hand grips for a comfortable, secure grip. Also fitted with a ring mount for resistance band assisted pull ups and suspension.

X305

### DUAL PULLEY FUNCTIONAL TRAINER

Engineered with dual fibreglass reinforced nylon pulleys, the UltraMAX functional trainer allows you to have complete freedom of movement in any direction or plane while performing a massive range of weight resistance exercises. These unrestricted exercises are designed to move the way your body naturally moves. The quick and easy to use, hand adjustable, high/low pulley system offers 16 height positions for all your functional movement exercises.

#### **SMITH MACHINE**

Equipped with diamond cut, machined knurling on bar for for a firm grip and 12 catch positions for versatility, the Smith Machine features ultra smooth, silky barbell travel with a safe and secure locking mechanism and safety catches. Smith barbell rated to 400kg and is counter weighted by the weight stack. Comes with 2 Olympic weight clips.

#### **RUBBER SMITH CATCH**

No need for a spotter or another person to help, equipped with adjustable height smith catching arms so you can lift with safety and confidence. This smith half rack has fully functional adjustments and rubber stoppers to prevent metal to metal contact.

#### POWER BODY WEIGHT STATIONS

The X305 Provides dip station handles that target wide and narrow stance. A G-hook Height adjustable, foam coated dip station handles to build shoulders, chest and triceps with 2 different grip widths.

#### **DOUBLE WEIGHT STACK**

Two 60kg weight stacks (120kg total) with 4.5kg increments provide perfect resistance in every workout with fast, easy to use, pop pin adjustments. The weight plates are precision machined steel to ensure super smooth movement on guide rods.

# **ULTRAMAX SMITH/FUNCTIONAL TRAINER/HALF RACK**

| TECHNICAL SPECIFICATIONS |                                                                                                                                                                                                                                                                                                                                                |
|--------------------------|------------------------------------------------------------------------------------------------------------------------------------------------------------------------------------------------------------------------------------------------------------------------------------------------------------------------------------------------|
| Usage                    | Domestic and Commercial                                                                                                                                                                                                                                                                                                                        |
| Attachments<br>Included  | I × Lat Pull Down Bar<br>2 × Dip Station Handles<br>2 × Olympic Weight Plate Clamp Locks<br>I × Torsonator<br>I × Barbell Row for Torsonator<br>I × Double Ended Long Bar<br>I × Ab Crunch<br>2 × Adjustable D Handles<br>3 × 30cm Chains<br>I 2 × Carabiners<br>6 × Spring Clips<br>2 × Safety Catches<br>2 × J-Hooks<br>I × Suspension Hooks |
| Functions/<br>Exercises  | Chest<br>Shoulders<br>Back<br>Legs<br>Biceps/Triceps<br>Abs<br>Core<br>and much more                                                                                                                                                                                                                                                           |
| Storage                  | 6 x weight plate storage rods with Clips<br>4 x Accessory hooks<br>Barbell Storage                                                                                                                                                                                                                                                             |
| Adjustments              | 16 x Dual pulley carriage height positions<br>16 x Safety catch / bar holder positions<br>12 x Smith machine bar catch positions                                                                                                                                                                                                               |
| Dimensions               | Length 203cm × Width 144cm × Height 222cm                                                                                                                                                                                                                                                                                                      |

X305

\*Bench and Olympic Weights Packages Available

HALF RACK SAFETY CATCH

With 16 etched adjustments, two J-hooks and safety catches mean you can set up perfect squats. These features make powerful free weight and barbell workouts safe and comfortable .