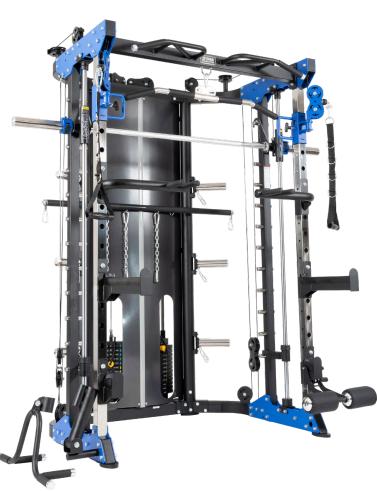

## **ULTRAMAX SMITH/FUNCTIONAL TRAINER/HALF RACK**

**OLYMPIC PLATE STORAGE** 

**MULTI-GRIP CHIN UP BAR** 

The UltraMAX features 5 hand grip options for every type of pull up, with rubber hand grips for a comfortable, secure grip. Also fitted with a ring mount for resistance band assisted pull ups and suspension.

### DUAL PULLEY FUNCTIONAL TRAINER

Engineered with dual fibreglass reinforced nylon pulleys, the UltraMAX functional trainer allows you to have complete freedom of movement in any direction or plane while performing a massive range of weight resistance exercises. These unrestricted exercises are designed to move the way your body naturally moves. The quick and easy to use, hand adjustable, high/low pulley system offers 16 height positions for all your functional movement exercises.

#### **SMITH MACHINE**

Equipped with diamond cut, machined knurling on bar for for a firm grip and 12 catch positions for versatility, the Smith Machine features ultra smooth, silky barbell travel with a safe and secure locking mechanism and safety catches. Smith barbell rated to 400kg and is counter weighted by the weight stack. Comes with 2 Olympic weight clips.

#### **RUBBER SMITH CATCH**

No need for a spotter or another person to help, equipped with adjustable height smith catching arms so you can lift with safety and confidence. This smith half rack has fully functional adjustments and rubber stoppers to prevent metal to metal contact.

#### POWER BODY WEIGHT STATIONS

The X305 Provides dip station handles that target wide and narrow stance. A G-hook Height adjustable, foam coated dip station handles to build shoulders, chest and triceps with 2 different grip widths.

#### **DOUBLE WEIGHT STACK**

Two 60kg weight stacks (120kg total) with 4.5kg increments provide perfect resistance in every workout with fast, easy to use, pop pin adjustments. The weight plates are precision machined steel to ensure super smooth movement on guide rods.