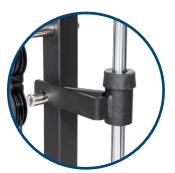

#### **RUBBER SMITH CATCH**

No need for a spotter or another person to help, equipped with adjustable height smith catching arms so you can lift with safety and confidence. This smith half rack has fully functional adjustments and rubber stoppers to prevent metal to metal contact.