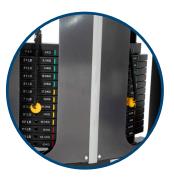

X305

\*Bench and Olympic Weights Packages Available

HALF RACK SAFETY CATCH

With 16 etched adjustments, two J-hooks and safety catches mean you can set up perfect squats. These features make powerful free weight and barbell workouts safe and comfortable .