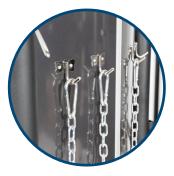

**ACCESSORIES HOOKS** 

**BARBELL STORAGE** 

Built to hold both Olympic and standard barbells, the barbell storage keeps your barbells safely out of the way. Freeweight barbells sold separtely.

TORSONATOR ATTACHMENT