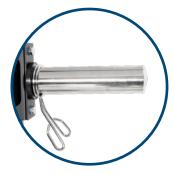

## **ULTRAMAX SMITH/FUNCTIONAL TRAINER/HALF RACK**

**OLYMPIC PLATE STORAGE** 

**MULTI-GRIP CHIN UP BAR** 

The UltraMAX features 5 hand grip options for every type of pull up, with rubber hand grips for a comfortable, secure grip. Also fitted with a ring mount for resistance band assisted pull ups and suspension.