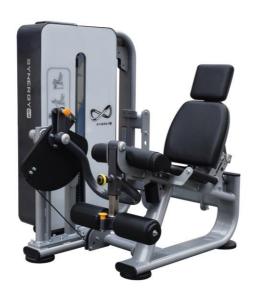

## SynergyINFINITY – LEG EXTENSION (SI-1-LE)

**SynergyINFINITY** utilises patented bilateral stability control technology, or unilateral operation (with converging/diverging compound arcs), across the entire range of aesthetically appealing pin loaded machines, encompassing uncompromising biomechanical integrity, engineering excellence, intuitive functionality, low profile design and space efficient foot prints.

## **KEY FEATURES**

- Patented Bilateral Stability Control for balanced strength development
- Variable resistance cam to provide greater resistance throughout the range of motion
- Range of Motion adjustment for optimal pre-stretch
- Centre drive mechanism prevents torsional flexion and allows easy, user friendly side entry
- Raised and contoured lower posterior thigh support padding to ensure maintenance of correct knee alignment during movement
- · Gas assisted back rest adjustment
- Adjustable tibia pads to suit all user heights
- All adjustments & weight stack easily accessible from seated position
- Colour coded instructional placard
- Adjustable feet to ensure the machine can be perfectly balanced on any floor surface
- Low profile weight stack frame Shrouds with a choice of colourful life style graphics or personalised image/logo to suit
- All structural metal frame parts range from a minimum of 4mm through to 12mm thick
- Ultra-heavy weight stacks

## **DIMENSIONS**

• 1280 L x 1318 W x 1389 H (mm)