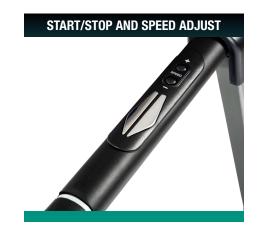

## **PADDED HAND RAILS:**

Easy and quick access Start/Stop buttons and Speed toggle keys are conveniently located on the padded side rails as well as contact heart rate hand sensors to monitor pulse while training.