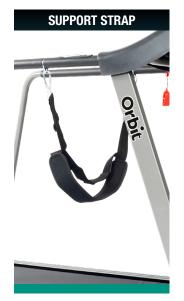

## SS242 STEADYSTRIDER TREADMILL

The SteadyStrider Treadmill is Designed for Rehab and Older Users to Ensure an Effective, Safe and Secure Exercise Experience. Build Confidence, Step by Step, with the Completely Removable Support Strap and Hand Rails, Supplying Extra Padded Hand Support when Needed, Building Gradually to Unsupported Walking.