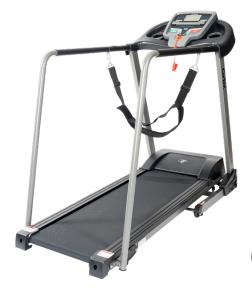

## SS242 STEADYSTRIDER TREADMILL

The SteadyStrider Treadmill is Designed for Rehab and Older Users to Ensure an Effective, Safe and Secure Exercise Experience. Build Confidence, Step by Step, with the Completely Removable Support Strap and Hand Rails, Supplying Extra Padded Hand Support when Needed, Building Gradually to Unsupported Walking.

## **EASY TO READ BACKLIT DISPLAY:**

The easily accessible and easy to read console features Speed Time Distance Calories and Pulse. There are 12 preset speed programs and quick speed hot buttons from 1km/h to 8km/h. Two water bottle holders, tablet holder and tethered emergency stop switch provide convenience, safety and entertainment capabilty.

## **PADDED HAND RAILS:**

Easy and quick access Start/Stop buttons and Speed toggle keys are conveniently located on the padded side rails as well as contact heart rate hand sensors to monitor pulse while training.

## **COMPACT AND LIGHTWEIGHT:**

The SteadyStrider Treadmill is compact and light weight making it suitable for transporting and storing. Two transport wheels and soft drop lowering enable fold-up (only when side rails are removed), to help with easy storage.