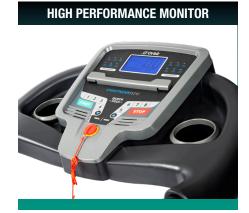

## **EASY TO READ BACKLIT DISPLAY:**

The easily accessible and easy to read console features Speed Time Distance Calories and Pulse. There are 12 preset speed programs and quick speed hot buttons from 1km/h to 8km/h. Two water bottle holders, tablet holder and tethered emergency stop switch provide convenience, safety and entertainment capabilty.

| CONSOLE DISPLAY FEATURES |    |       |   |                     |   |                        |   |  |
|--------------------------|----|-------|---|---------------------|---|------------------------|---|--|
| DISTANCE                 | ~  | SPEED | ~ | TIME                | ~ | ELEVATION              |   |  |
| CALORIES                 | ~  | PULSE | ~ | USER<br>PROGRAMS    |   | BODY FAT               | ~ |  |
| PRESET<br>PROGRAMS       | 12 | USERS |   | INCLINE<br>PROGRAMS |   | HEART RATE<br>PROGRAMS |   |  |