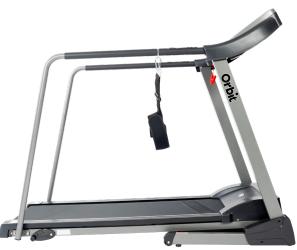

## SS242 STEADYSTRIDER TREADMILL

The SteadyStrider Treadmill is Designed for Rehab and Older Users to Ensure an Effective, Safe and Secure Exercise Experience. Build Confidence, Step by Step, with the Completely Removable Support Strap and Hand Rails, Supplying Extra Padded Hand Support when Needed, Building Gradually to Unsupported Walking.