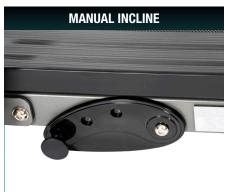

| TECHNICAL SPECIFICATIONS |                                                                                                              |  |  |  |  |
|--------------------------|--------------------------------------------------------------------------------------------------------------|--|--|--|--|
| Usage                    | Domestic                                                                                                     |  |  |  |  |
| Motor Size               | 1.75HP                                                                                                       |  |  |  |  |
| Speed Range              | 0.4 - 8km/h                                                                                                  |  |  |  |  |
| Incline Levels           | 3 Manual Incline Settings                                                                                    |  |  |  |  |
| Running Surface          | 127cm × 41cm                                                                                                 |  |  |  |  |
| Console Type             | LCD Backlit Display                                                                                          |  |  |  |  |
| iKeys                    | 8 Speed Hot Keys                                                                                             |  |  |  |  |
| Hand Pulse               | Hand Pulse Contact Sensors on Handlebars                                                                     |  |  |  |  |
| Portability              | 2 Wheels (Foldable only with Side Rails removed)                                                             |  |  |  |  |
| Other Features           | Soft Drop Lowering Safety Lock System Dual Drink Holder Tablet/Phone Holder Emergency Stop Switch and Tether |  |  |  |  |
| Dimensions (cm)          | L:166cm x W:72cm x H:134cm                                                                                   |  |  |  |  |
| Max. User Weight         | I I Okg                                                                                                      |  |  |  |  |
| Warranty                 | I Year Motor and Frame Warranty                                                                              |  |  |  |  |