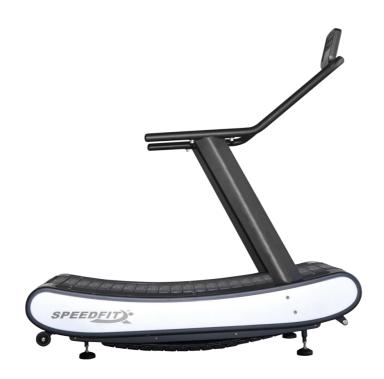

## Speedfit (self-powered) Treadmill

The patented curve design of the self-powered Speedfit Treadmill allows you to responsively accelerate, hit top speed and decelerate smoothly and naturally, exactly like you would experience on the track.

## **KEY FEATURES**

- Patented running surface utilizing highly durable vulcanized rubber slat technology
- Power Requirements: Self-Powered
- Side Rails: Incorporate rubberized anti-static grip
- Console: LCD Display (Speed/Time/ Distance/HR via optional telemetry chest strap)
- Max user weight: 180kg
- Track size: 1640L x 432W (mm)
- Low cost of ownership: Environmentally friendly & virtually maintenance free