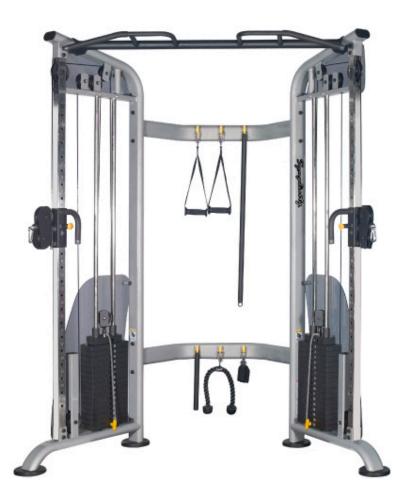

## **SPARTAN** FUNCTIONAL TRAINER

## **Key Features**

- Dual adjustable height pulleys combined with an adjustable back support allows for the ultimate in effective exercise variations.
- Upper body compound exercises performed from 'ground level' position encouraging total body stabilization and enhanced functional transfer.
- Pulley height positioning allows performance of effective, user defined, converging arc, upper body pressing exercises (including flat, incline, decline, and overhead presses.)
- Chin-Up Bar included