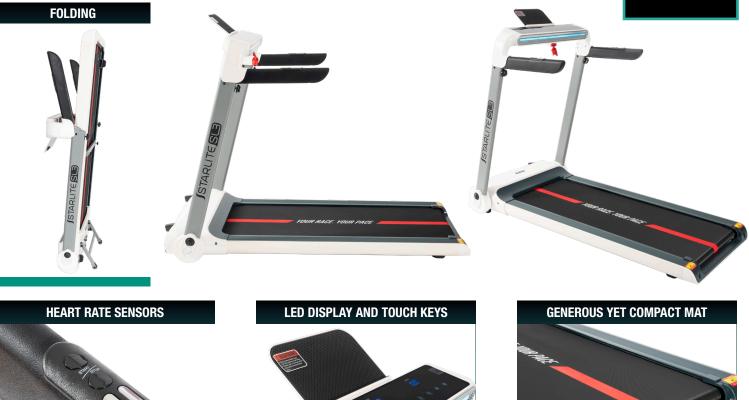

## FEATURES

- Quick Keys The SL3 features 3 6 9 12 km/h quick keys easy changes for interval training
- Tablet and smart device holder
- Soundbar speaker with easy access to volume buttons
- Bluetooth access and QR code for free app
- Emergency stop tether for absolute safety when in use
- Easy fold up and transport wheels allows portability and convenient storage for even the smallest apartments
- Large blue LED displays with touch sensitive buttons. Displays include: Time, Distance, Speed, Calories, Pulse
- Hand pulse grips are easily accessable on side handles
- Generous walking / running area of 121cm 46cm and powerful 1HP DC motor for such a compact unit

| TECHNICAL SPECIFICATIONS |                                                                                               |  |  |  |  |  |
|--------------------------|-----------------------------------------------------------------------------------------------|--|--|--|--|--|
| Usage                    | Domestic                                                                                      |  |  |  |  |  |
| Motor Size               | 1.0HP Continuous Duty DC Motor                                                                |  |  |  |  |  |
| Speed Range              | I - I 3.5km/hr                                                                                |  |  |  |  |  |
| Incline Levels           | -                                                                                             |  |  |  |  |  |
| Running Surface          | 46cm x 121cm                                                                                  |  |  |  |  |  |
| Console Type             | Blue LED Display                                                                              |  |  |  |  |  |
| Touch Keys               | 3 - 6 - 9 - 12 km/h                                                                           |  |  |  |  |  |
| Hand Pulse               | Hand Pulse Contact Sensors on Handlebars                                                      |  |  |  |  |  |
| Portability              | 2 Transport Wheels - Foldable                                                                 |  |  |  |  |  |
| Other Features           | Foldable<br>Tablet Holder<br>Emergency Stop Switch and Tether<br>Bluetooth Accessable Speaker |  |  |  |  |  |
| Dimensions (cm)          | L155cm x W63cm x H112cm                                                                       |  |  |  |  |  |
| Max. User Weight         | 100kg                                                                                         |  |  |  |  |  |
| Warranty                 | I Year Frame and Motor Warranty                                                               |  |  |  |  |  |