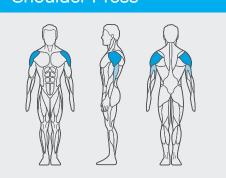

## **Shoulder Press**

| Length | 1657 mm | Width  | 1276 mm |
|--------|---------|--------|---------|
| Height | 1345 mm | Weight | 306 kg  |