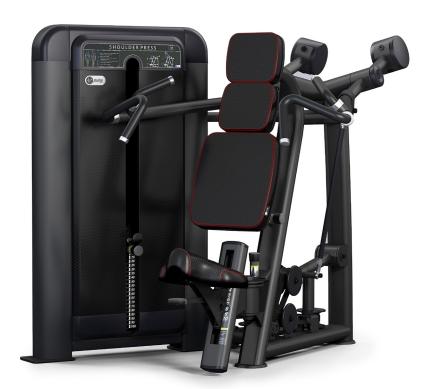

## **Shoulder Press**

| Length | 1657 mm | Width  | 1276 mm |
|--------|---------|--------|---------|
| Height | 1345 mm | Weight | 306 kg  |