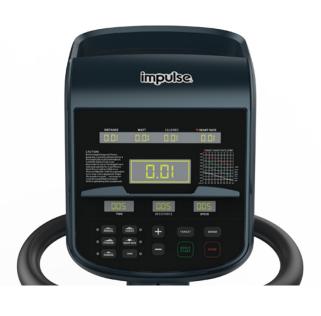

### 11 Pre-Programmed Workouts and 20 Resistance Levels

The console displays multiple reradouts allow users to train at an intensity appropriate for their individual fitness levels. The RR500 console provides detailed feedback and heart rate information via the LCD screens.

| ii                  |                                                                                                                       |
|---------------------|-----------------------------------------------------------------------------------------------------------------------|
| Usage               | Home or Commercial, Commercial Grade                                                                                  |
| Resistance          | 20 Levels of Self Powered Hybrid Brake                                                                                |
| Frame               | 2 Step Powder Coating with Rust Resistant Undercoat                                                                   |
| Crank               | Commercial Crank - Large                                                                                              |
| Pedals              | Self Balancing                                                                                                        |
| Seat Adjustment     | Along Rail                                                                                                            |
| Fly Wheel           | Front                                                                                                                 |
| Console Type        | 7 windows + Dot Matrix LCD                                                                                            |
| Hand Pulse          | Contact Heart Rate System and Standard Telemetry                                                                      |
| Programs            | 11 User Programs + 1 Manual Program                                                                                   |
| Read Outs           | Time, Distance, Speed, Incline, Calories, Pulse, Watts                                                                |
| Manoeverability     | Integrated Tranportation Wheels                                                                                       |
| Other Features      | Energy Saving Self Generation System<br>Single Sided Weighted Pedal<br>Contact and Telemetry Heart Rate<br>Cup Holder |
| Dimensions          | L 165cm x W 65cm x H 137cm                                                                                            |
| Maximum User Weight | 160kg                                                                                                                 |
| Warranty            | 7 yr - Frame<br>2 yr - Parts and Electrical                                                                           |