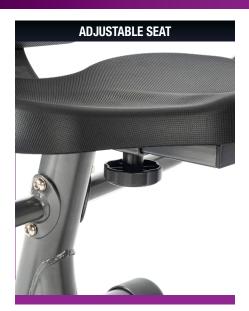

#### **SEAT ADJUSTMENT**

The padded seat can be adjusted forward and back, to allow you to customize to your personal height so that you can train harder without being uncomfortable.

| TECHNICAL SPECIFICATIONS |                                                |  |  |  |  |
|--------------------------|------------------------------------------------|--|--|--|--|
| Usage                    | Domestic                                       |  |  |  |  |
| Resistance Type          | Magnetic - 8 Resistance Levels                 |  |  |  |  |
| Crank                    | I Piece Steel Crank                            |  |  |  |  |
| Pedals                   | Adjustable Foot Strap Pedals                   |  |  |  |  |
| Seat Adjustment          | Back and Forward Sliding Seat Adjustment       |  |  |  |  |
| Fly Wheel                | 4kg Fly Wheel                                  |  |  |  |  |
| Drive                    | Belt                                           |  |  |  |  |
| Hand Pulse               | On Side of Seat Handles                        |  |  |  |  |
| Console Type             | LCD Monitor - No Pressure Keys                 |  |  |  |  |
| Portability              | Front Transport Wheels - Rear Stabilizing Feet |  |  |  |  |
| Handle Bars              | Static                                         |  |  |  |  |
| Dimensions (cm)          | 125cm × 46cm × 94cm                            |  |  |  |  |
| Max. User Weight         | 100kg                                          |  |  |  |  |