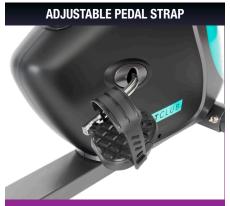

## **ADJUSTABLE PEDAL STRAP**

Adjustable toe cages for standard foot wear, we have eliminated slip-off and up-lift.