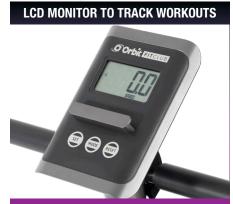

### LCD MONITOR TO TRACK WORKOUTS

Monitor your progress with a built in performance monitor. You can track your speed, time, distance, calories and even monitor your heart rate. Battery powered means no cords needed. No pressure required on hot keys to set and change your readouts. Simply place your finger above the key for instant response. Integrated tablet / phone holder.