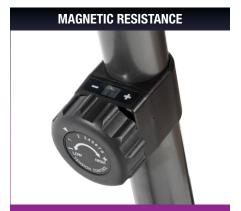

### **MAGNETIC RESISTANCE**

The Magnetic Resistance has 8 different settings, Adjusted with an easy to use tension control dial.