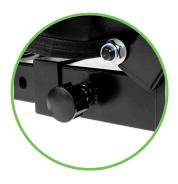

## **ADJUSTABLE SEAT** INCLINE

The angle of the seat is adjustable, with four raised positions, plus flat, adjusted by pin rod. Avoid slipping and get the angle just right.

**8 INCLINE LEVELS** The angle of the backrest is adjusted along the central rail, with 8 spring loaded pop pin positions, including flat, 45 and 90 degrees.