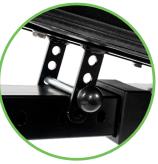

## **ADJUSTABLE SEAT** INCLINE

The angle of the seat is adjustable, with four raised positions, plus flat, adjusted by pin rod. Avoid slipping and get the angle just right.

**8 INCLINE LEVELS** The angle of the backrest is adjusted along the central rail, with 8 spring loaded pop pin positions, including flat, 45 and 90 degrees.