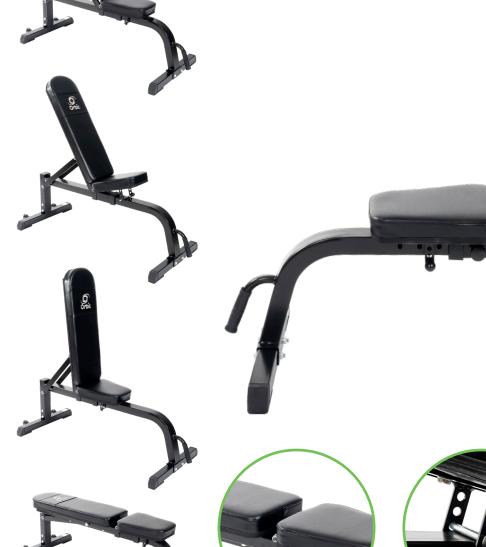

### **SUPER EASY** TRANSPORTATION

The convenient handle and transport wheels make moving, setting up and removing this bench one seamless, easy motion.

### **DURABLE UPHOLSTERY STRONG STEEL FRAME** The steel frame, double

stitched padded seat and backrest provide maximum strength and durability. This bench is ready for the toughest of workouts.

## **ADJUSTABLE SEAT** INCLINE

The angle of the seat is adjustable, with four raised positions, plus flat, adjusted by pin rod. Avoid slipping and get the angle just right.

**8 INCLINE LEVELS** The angle of the backrest is adjusted along the central rail, with 8 spring loaded pop pin positions, including flat, 45 and 90 degrees.