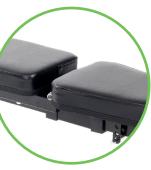

## **ADJUSTABLE SEAT** INCLINE

The angle of the seat is adjustable, with four raised positions, plus flat, adjusted by pin rod. Avoid slipping and get the angle just right.

**8 INCLINE LEVELS** The angle of the backrest is adjusted along the central rail, with 8 spring loaded pop pin positions, including flat, 45 and 90 degrees.