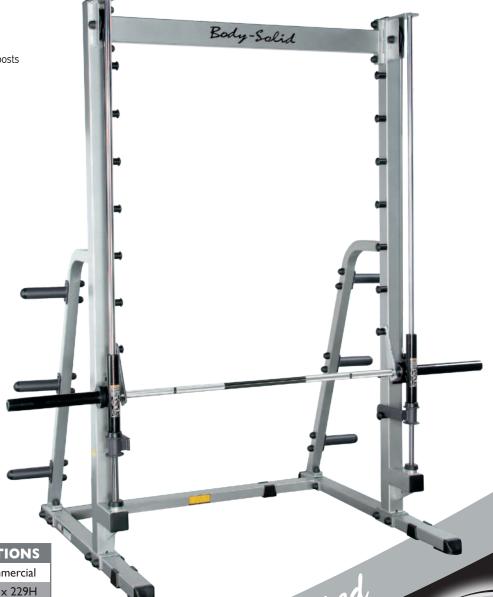

## EATURES

Its a machine for training top level athletes. It stimulates the smoothness and safety of the best weight stack machine, yet gives you the feel and training effects of free weights. This combination assures primary and secondary muscle group development for a faster, stronger, more complete workout. Larger that the others, the design permits up to 125cm of unrestricted horizontal gripping space and a full 173cm of vertical travel. Unique Linear Bearings system is constantly recirculating to provide three times the load capacity and twenty seven times the travel life of ordinary bearings.

- 15cm diameter pulleys
- Counter-balanced weights
- Fully adjustable Safety Stops
- Six Olympic weight plate storage posts
- \* Weights are not included