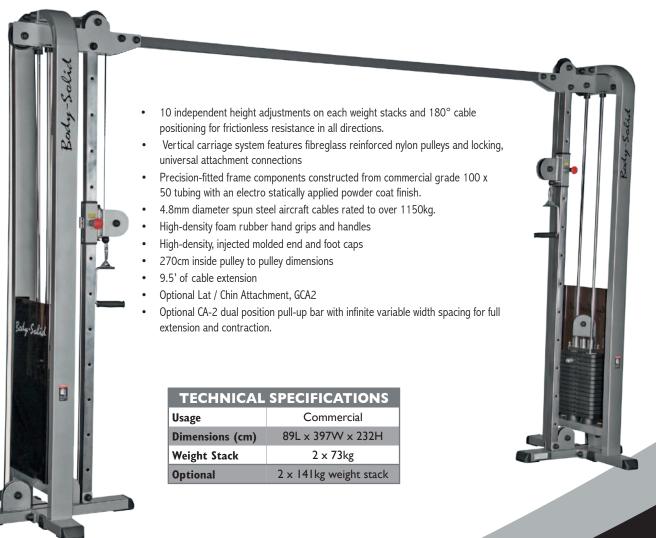

## FEATURES

The Body Solid Pro Clubline Cable Crossover is the pinnacle of versatility in strength training. Offering an unlimited number of exercises, cable crossover machines are a staple to any gym, health club, fitness center, or workout facility. The SCCI200G is designed and built to satisfy any fitness enthusiast. Pulleys swivel 180 degrees allowing accurate resistance throughout any exercise movement. The pulleys also adjust to 12 different horizontal positions ensuring a proper starting point for almost any exercise.

Premium commercial components ensure dependability and reliability even in heavy use, high-traffic gyms and clubs. Stable, solid and smooth, the Body Solid Proclubline cable crossover machine is an essential piece for any workout facility.