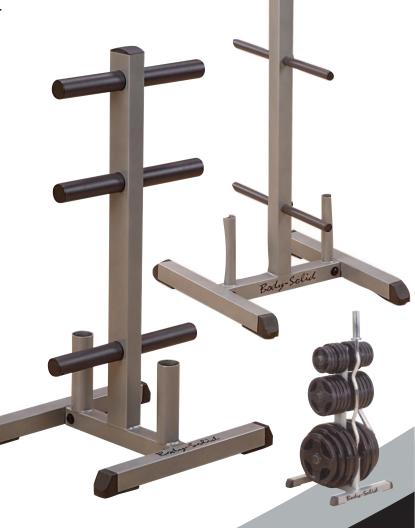

## **Standard/Olympic Weight Tree** with Bar Holder

Keep your workout area safe, clean and organized with this Olympic Weight Tree & Bar Rack from Body-Solid! Designed with central weight load distribution that virtually eliminates the risk of tipping. Features heavy-duty 50 x 50mm and 50 x 75mm high tensile strength steel with all-4-side welded construction and finished with ultra-tough electrostatically applied powder coat finish.

6 x 50mm x 203mm weight plate storage posts keep plates safely suspended off the floor for easy storage and removal and can hold up to 500kg of weight.

2 Olympic bar holders store all styles of Olympic bars.

- 2 Olympic bar holders included.
- 6 x (50 x 203mm) weight plate storage posts
- All-4-side welded construction
- Finished with ultra-tough electrostatically applied powder coat finish

## Weight plates and bars optional

| TECHNICAL SPECIFICATIONS GSWT |                  |
|-------------------------------|------------------|
| Usage                         | Commercial       |
| Туре                          | Steel /Chrome    |
| Storage Posts                 | 6                |
| Bar Holders                   | 2                |
| Dimensions (cm)               | 50L x 58W x 101H |
| Colour                        | Silver & Black   |

| TECHNICAL SPECIFICATIONS GOWT |                  |
|-------------------------------|------------------|
| Usage                         | Commercial       |
| Туре                          | Steel /Chrome    |
| Storage Posts                 | 6                |
| Bar Holders                   | 2                |
| Dimensions (cm)               | 50L x 68W x 101H |
| Colour                        | Silver & Black   |