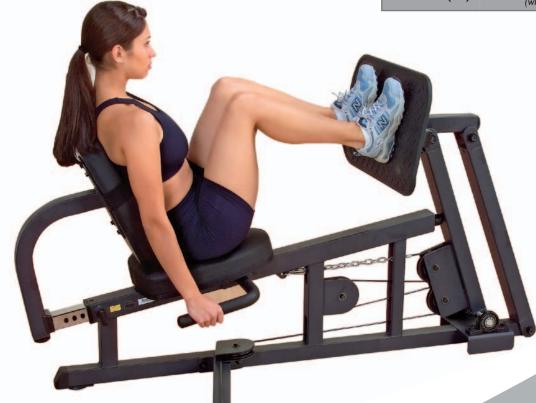

## **Leg & Calf Press Station**

**LOWER**body

For use with the Body-Solid G2B, G3S, G4I, G5S & G5.1S, G6B, G7.1 and G10B Home Gyms only. (G9S comes with Leg Press).

- 2:1 ratio.
- Double beam design eliminates ankle stress and provides consistent resistance throughout full range of motion.
- Pivoting press plate rotates both forward and downward to target thighs, hamstrings and glutes.
- Extra large, extra wide, non-slip rubber covered press plate will handle the
- Built for safety, comfort and exercise variation.
- Side stability handles lock you in place.
- Commercial grade, precision engineered pillow block bearings for smooth movement and tighter tolerances.