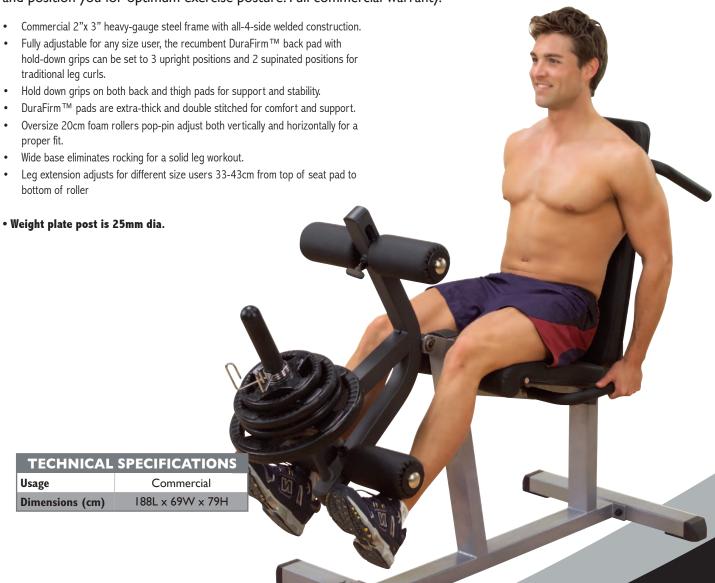

## FEATURES

Leg extensions and leg curls are high priority exercises with trainers, bodybuilders, and coaches. These exercises define the front and back of the leg. They strengthen the knees, hamstrings, quadriceps, and glutes. They also serve to protect the knee and joints from stress and injury.

Body-Solid Leg Extension & Curl Machines are engineered with the user in mind. They adjust to fit your body comfortably and position you for optimum exercise posture. Full commercial warranty.

get fit... get Onbit Eq Tel.: 1300 13 42 13 Web: www.orbitfitness.com.au