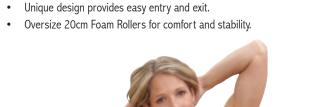

## **Pro-Style Ab Board**

This adjustable Abdominal Board is a suitable fitness studios, home gyms and health clubs everywhere. Centered on a telescoping 50 x 50mm steel beam, our Pro-Style Ab Board adjusts to 12 positions for increased or decreased difficulty when doing sit-ups or crunches. Featuring an extra wide, extra thick double-stitched DuraFirm pad and oversize 20cm foam rollers.

- 12 adjustment levels.
- Extra-wide DuraFirm™ back pad.
- Incredibly effective in isolating the entire abdominal region.

| Usage           | Commercial        |
|-----------------|-------------------|
| Dimensions (cm) | 137L x 61W x 132H |