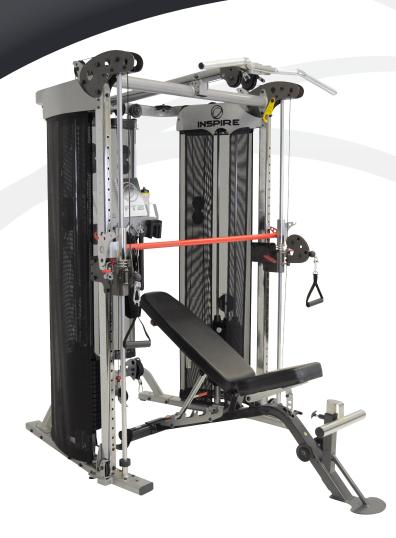

## FT2 **FUNCTIONAL TRAINER**

**SCS-WB INSPIRE BENCH** 

SCS-LF LEG EXTENSION KIT

FT2-LK LEG EXT. CONVERSION KIT

## FT2 FUNCTIONAL TRAINER

- Unique design integrates Olympic bar
   & weight stacks, eliminating the need for Olympic weight plates.
- Dual pulley system adjust to 32 positions for unlimited functional training capability
- Pull-up bar is adjustable in height to accommodate low ceiling height
- Optional leg extension/leg curl attachment conveniently hooks up to weight stacks for a smooth commercial feel
- Innovative weight multiplier feature doubles maximum resistance to accommodate heavy lifters

## **TECHNICAL SPECIFICATIONS**

|                 | MICAL OF LOFF TOATTONG                                                                                                                                           |
|-----------------|------------------------------------------------------------------------------------------------------------------------------------------------------------------|
| Usage           | Commercial / Residential                                                                                                                                         |
| Frame           | Heavy Duty rectangular and tubular Steel                                                                                                                         |
| Weight<br>Stack | Dual Independent 150lb commercial weight stack with magnetic pin                                                                                                 |
| Pulleys         | Fiberglass reinforced Nylon                                                                                                                                      |
| Bearings        | Precision steel ball bearing                                                                                                                                     |
| Accessories     | Tricep rope, D handles, Straight Bar, EZ Curl bar,<br>Ankle Cuff, Water bottles, Multi-function belt,<br>Swing Handle, 2-5lb add-on weights, exercise<br>booklet |
| Dimensions      | 61" wide x 58" deep without bench;<br>61" wide x 89" deep with bench;<br>minimum height 83"; maximum height 88"                                                  |