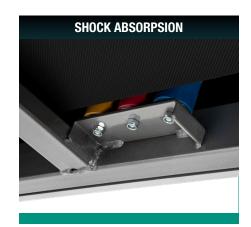

## **FEATURES**

- Big LED Console shows Speed, Incline, Distance, Calories, Heart Rate, Time and Exercise Modes.
- Four Speed shortcut keys and four Incline shortcut keys.
- 12 Exercise Modes, 1 Manual Mode, 7 Pre-set Modes, 1 HRC Mode, 2 User Mode and 1 Physicial Test Mode.
- Low friction, anti-static, specially designed running belt.
- New shock absorption and automatic compensation device, ensures the sustainablity of elasticity and decreases the exercise impact on joints.
- Easily folded with convenient transport wheels.