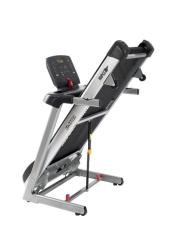

## FI-4000A WNQ TREADMILL

## **FOLDING**

## HEART RATE SENSORS

The WNQ Treadmill Delivers Power, Reliability and Folds Up to Save Space. With Automatic Incline, Shock Absorption and Heart Rate Sensors, Its Quality is Backed by its 1.5hp DC Motor

## **FEATURES**

- Big LED Console shows Speed, Incline, Distance, Calories, Heart Rate, Time and Exercise Modes.
- Four Speed shortcut keys and four Incline shortcut keys.
- 12 Exercise Modes, 1 Manual Mode, 7 Pre-set Modes, 1 HRC Mode, 2 User Mode and 1 Physicial Test Mode.
- Low friction, anti-static, specially designed running belt.
- New shock absorption and automatic compensation device, ensures the sustainablity of elasticity and decreases the exercise impact on joints.
- Easily folded with convenient transport wheels.