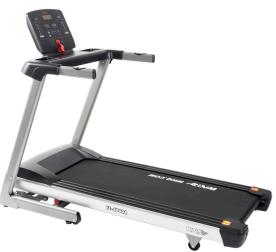

## FI-4000A WNQ TREADMILL

## **FEATURES**

- Big LED Console shows Speed, Incline, Distance, Calories, Heart Rate, Time and Exercise Modes.
- Four Speed shortcut keys and four Incline shortcut keys.
- 12 Exercise Modes, 1 Manual Mode, 7 Pre-set Modes, 1 HRC Mode, 2 User Mode and 1 Physicial Test Mode.
- Low friction, anti-static, specially designed running belt.
- New shock absorption and automatic compensation device, ensures the sustainablity of elasticity and decreases the exercise impact on joints.
- Easily folded with convenient transport wheels.