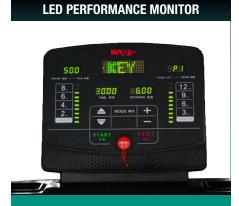

## **FEATURES**

- Big LED Console shows Speed, Incline, Distance, Calories, Heart Rate, Time and Exercise Modes.
- Four Speed shortcut keys and four Incline shortcut keys.
- 12 Exercise Modes, 1 Manual Mode, 7 Pre-set Modes, 1 HRC Mode, 2 User Mode and 1 Physicial Test Mode.
- Low friction, anti-static, specially designed running belt.
- New shock absorption and automatic compensation device, ensures the sustainablity of elasticity and decreases the exercise impact on joints.
- Easily folded with convenient transport wheels.

| CONSOLE DISPLAY FEATURES |   |       |   |                  |    |                     |   |  |
|--------------------------|---|-------|---|------------------|----|---------------------|---|--|
| DISTANCE                 | ~ | SPEED | ~ | TIME             | ~  | INCLINE             | ~ |  |
| CALORIES                 | ~ | PULSE | ~ | MODES            | 12 | TEST                | ~ |  |
| PRESET<br>PROGRAMS       | 7 | USERS | 2 | INCLINE PROGRAMS |    | HEART RATE PROGRAMS |   |  |