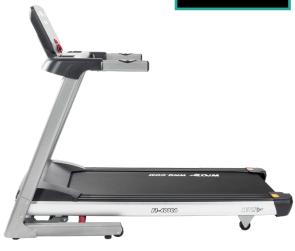

## FI-4000A WNQ TREADMILL

## **FEATURES**

- Big LED Console shows Speed, Incline, Distance, Calories, Heart Rate, Time and Exercise Modes.
- Four Speed shortcut keys and four Incline shortcut keys.
- 12 Exercise Modes, 1 Manual Mode, 7 Pre-set Modes, 1 HRC Mode, 2 User Mode and 1 Physicial Test Mode.
- Low friction, anti-static, specially designed running belt.
- New shock absorption and automatic compensation device, ensures the sustainablity of elasticity and decreases the exercise impact on joints.
- Easily folded with convenient transport wheels.