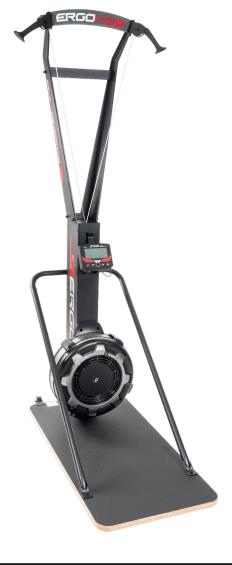

# ERGOSKI 3.0 **AIRFORCE PRO SKI TRAINER**

The ErgoSki 3.0 Self Generating Ski Machine / Ergometer Develops Strength and Endurance, and Works Legs, Core and Upper Body. Can be used for both double pole and alternating arm technique.

## PATENTED FAN RESISTANCE SYSTEM

Quick, easy adjustment with 10 levels of air resistance which responds to your effort on every pull, so the user is in full control of their exertion and resistance.

# **BACK-LIT LCD MONITOR - SELF GENERATING POWER**

As well as being durable and well built, the ErgoSki 3.0 has an advanced sports monitor with 8 programs and all readouts. Self generating power with back up batteries. Heart rate receiver built in allowing remote telemetry connection with a variety of heart rate belts, watches and chest straps.

#### **BUILT TO LAST**

The commercial quality main frame is constructed with thick, high tensile steel to withstand the toughest workout environments. Black powdercoat finish with red trim delivers a powerful look to complement it's powerful performance.