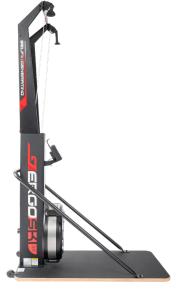

#### **BUILT TO LAST**

The commercial quality main frame is constructed with thick, high tensile steel to withstand the toughest workout environments. Black powdercoat finish with red trim delivers a powerful look to complement it's powerful performance.

# **SUITS ALL FITNESS LEVELS**

Engineered with high tensile steel, the ErgoSki 3.0 is great for the beginner to get into top shape through to elite cross-country skiers looking to power up their pole strength.