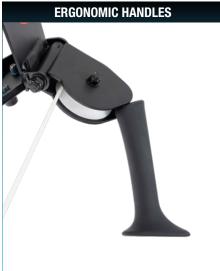

### **ERGONOMIC HANDLES**

The ergonomically designed handles are strapless with a lip at the bottom to provide a secure, non slip grip.