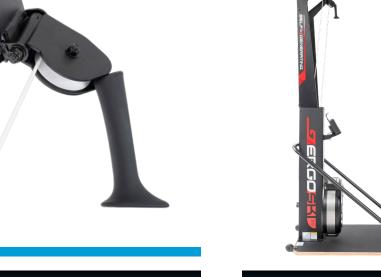

### **ERGONOMIC HANDLES**

The ergonomically designed handles are strapless with a lip at the bottom to provide a secure, non slip grip.