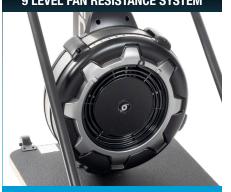

## PATENTED FAN RESISTANCE SYSTEM

Quick, easy adjustment with 10 levels of air resistance which responds to your effort on every pull, so the user is in full control of their exertion and resistance.

| TECHNICAL SPECIFICATIONS |                                                 |  |  |  |
|--------------------------|-------------------------------------------------|--|--|--|
| Usage                    | Domestic and Commercial                         |  |  |  |
| Resistance Type          | Air                                             |  |  |  |
| Resistance Levels        | 10 Levels Air Resistance                        |  |  |  |
| Foot Plate               | MDF Platform with Rubber Grip                   |  |  |  |
| Pulse                    | Wirless Heart Rate Compatable Telemetry Enabled |  |  |  |
| Handle                   | Ergonomic Non-Slip                              |  |  |  |
| Console Type             | Back Lit LCD Monitor                            |  |  |  |
| Portability              | Transport Wheels                                |  |  |  |
| Dimensions               | 126 cm × 59 cm × 219 cm                         |  |  |  |
| Max. User Weight         | 150kg                                           |  |  |  |