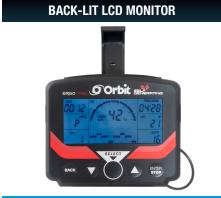

# **BACK-LIT LCD MONITOR - SELF GENERATING POWER**

As well as being durable and well built, the ErgoSki 3.0 has an advanced sports monitor with 8 programs and all readouts. Self generating power with back up batteries. Heart rate receiver built in allowing remote telemetry connection with a variety of heart rate belts, watches and chest straps.

| CONSOLE DISPLAY FEATURES |          |         |          |          |   |  |
|--------------------------|----------|---------|----------|----------|---|--|
| DISTANCE                 | ✓        | SPEED   | ✓        | TIME     | ✓ |  |
| CALORIES                 | ✓        | STROKES | ✓        | WATTS    | ✓ |  |
| PULSE                    | <b>√</b> | CYCLE   | <b>√</b> | PROGRAMS | 8 |  |