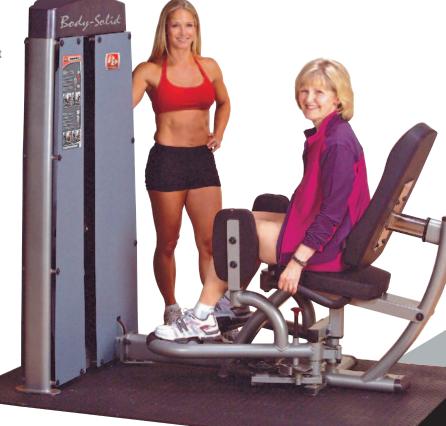

## **Inner & Outer Thigh Machine**

singleSTATION - LOWERbody

## FEATURES

Body-Solid Pro Dual Inner Thigh/Outer Thigh Machine

Effective thigh workouts require a biomechanically correct machine to keep backs, butts and knees where they belong in order to isolate the targeted area and achieve optimum results.

Body-Solid's Pro•Dual Inner Thigh/Outer Thigh Machine features a pop-in cam adjustment to users to select their own starting positional and range of motion. Four sealed, pillow-block ball bearing systems provide a smooth inner thigh and hip concentration.

The biomechanically accurate foot posts and ergonomically correct bent-knee design angled seat eliminates lower back stress. Users face forward towards the weight stack, providing easy access. The ProDual Inner Thigh/Outer Thigh Machine also has no-slip handgrips to assure user stability when exercising.