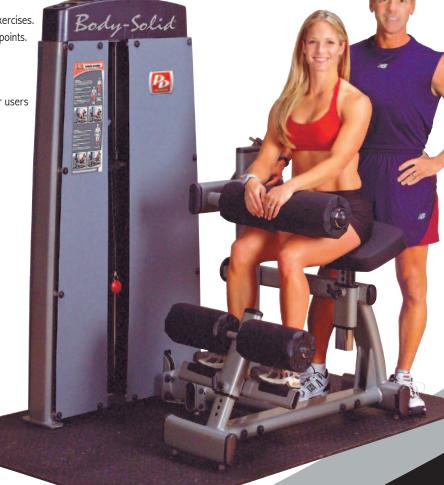

## **Ab & Back Machine**

singleSTATION - COREbody

## FEATURES

A strong, functional torso requires well-defined abdominals and lower back. A successful workout of these complex muscle groups demands a routine built upon a foundation of consistency.

Body-Solid's Pro•Dual Ab Crunch Back Extension features a unique rotation position that provides correct, crunch-style movement for maximum abdominal contraction. The adjustable seat and foot hold-down rollers permit ergonomically correct pivot positioning.

With gracefully curved frames constructed from sleek, powder-coated tubing that exhibits a modern, design forward aesthetic, the Pro•Dual Ab Crunch Back Extension builds form into function and value into a superior modular strength training system.

- Dual function oversized 9" diameter adjustable roller pad for comfort in use and proper alignment for both ab and back exercises.
- Counterbalanced resistance arm with 14 adjustable starting points.
- Bio-mechanically angled seat with 5 gas-assisted adjustable positions is user-adjustable to achieve proper pivot point for
- 6-position adjustable leg pad/foot brace provides stability for users of all heights.
- Continuous welded, factory assembled weight frame
- Fibreglass reinforced nylon pulleys
- 11 gauge 60mm x 120mm oval tubing
- Electrostatically applied powder coated
- 5.5mm diameter, 1100kg rated aircraft cable
- Durafirm upholstery over 60mm high density foam
- 0.50 diameter connecting bolts
- 3 gauge steel connecting plates
- High density foam rubber hand grips and handles
- Industrially rated, sealed bearings at all pivot points
- Adjustable seat and leg hold downs
- Instructional placard included