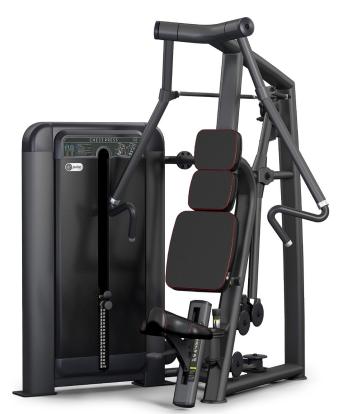

# **Chest Press**

| Length | 1577 mm | Width  | 1267 mm |
|--------|---------|--------|---------|
| Height | 1822 mm | Weight | 300 kg  |