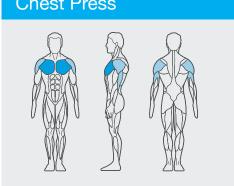

# **Chest Press**

| Length | 1577 mm | Width  | 1267 mm |
|--------|---------|--------|---------|
| Height | 1822 mm | Weight | 300 kg  |