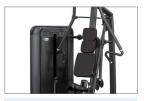

# **Chest Press**

| Length | 1577 mm | Width  | 1267 mm |
|--------|---------|--------|---------|
| Height | 1822 mm | Weight | 300 kg  |