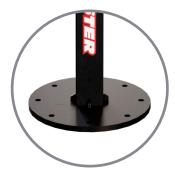

#### **ANCHOR HOLES**

The Boxmaster Tower can be bolted directly into concrete flooring. However if this type of flooring is not available a Boxmaster Platform Base is required.

#### **BOXMASTER PLATFORM BASE**

The base is constructed from high performance abrasion resistant coated wood panels and provides an alternate to securing Boxmaster directly into the floor. 1 inch recess for standing area. Ideal for non concreted flooring.