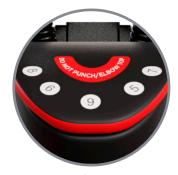

## NUMBERED TARGET PADS

These allow any punch or fight combination. Great for instructors to yell the numbers to the punch combination they are working on.