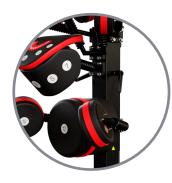

#### **SPRING ARM SYSTEM**

Proprietary spring arms have been set up to replicate punching a focus mitt, by offering a slight give in the pads on impact.

### INJURY RISK REDUCTION

Greatly reduces the risk of injury to users or training partners while delivering an unparalleled boxing experience.