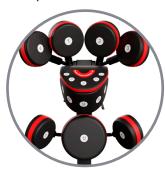

## NUMBERED TARGET PADS

These allow any punch or fight combination. Great for instructors to yell the numbers to the punch combination they are working on.

#### **HEIGHT ADJUSTMENT**

Featuring independently adjustable upper and lower shuttle makes for a perfect fit from 5' (152.4cm) to 6'10" (208.28 cm)