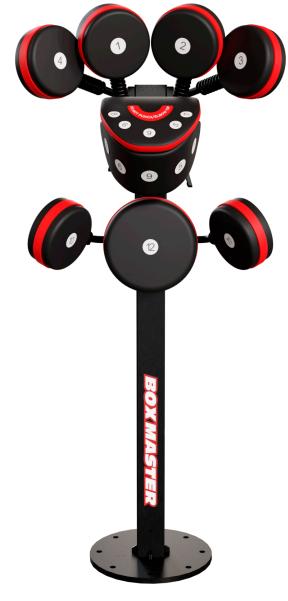

# BM400-RAI BOXMASTER

#### **SPRING ARM SYSTEM**

Proprietary spring arms have been set up to replicate punching a focus mitt, by offering a slight give in the pads on impact.

## NUMBERED TARGET PADS

These allow any punch or fight combination. Great for instructors to yell the numbers to the punch combination they are working on.

### **QUALITY FINISH**

Long lasting, safe, commercial grade usage. High tensile steel with black powder coat. Robust upholstery.

#### **HEIGHT ADJUSTMENT**

Featuring independently adjustable upper and lower shuttle makes for a perfect fit from 5' (152.4cm) to 6'10" (208.28 cm)

### INJURY RISK REDUCTION

Greatly reduces the risk of injury to users or training partners while delivering an unparalleled boxing experience.