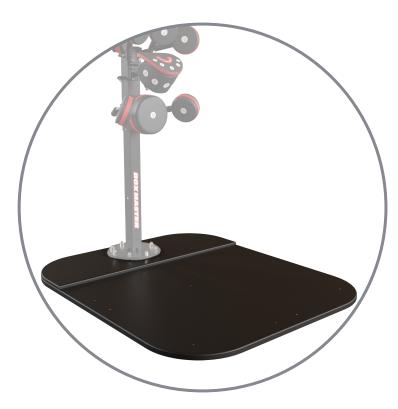

#### **BOXMASTER PLATFORM BASE**

The base is constructed from high performance abrasion resistant coated wood panels and provides an alternate to securing Boxmaster directly into the floor. 1 inch recess for standing area. Ideal for non concreted flooring.

| USAGE      | Commercial and Domestic                                                  |
|------------|--------------------------------------------------------------------------|
| DIMENSIONS | W: 180cm (70.86")<br>L: 210cm (82.67")<br>H: 6.1cm - 3.6cm (2.4" - 1.4") |