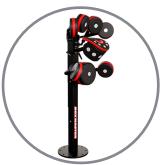

#### **SPRING ARM SYSTEM**

Proprietary spring arms have been set up to replicate punching a focus mitt, by offering a slight give in the pads on impact.

### **QUALITY FINISH**

Long lasting, safe, commercial grade usage. High tensile steel with black powder coat. Robust upholstery.

#### **HEIGHT ADJUSTMENT**

Featuring independently adjustable upper and lower shuttle makes for a perfect fit from 5' (152.4cm) to 6'10" (208.28 cm)