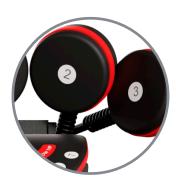

## NUMBERED TARGET PADS

These allow any punch or fight combination. Great for instructors to yell the numbers to the punch combination they are working on.

#### **SPRING ARM SYSTEM**

Proprietary spring arms have been set up to replicate punching a focus mitt, by offering a slight give in the pads on impact.