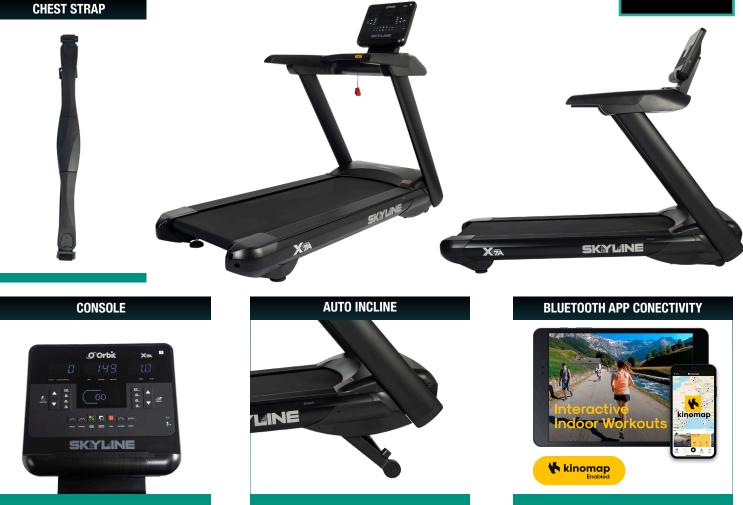

## X7A SKYLINE TREADMILL

With the Skyline X7A Treadmill you can get all the benefits of a commercial treadmill in your own home. A powerful motor and an extra-large running surface allows you to work out to the fullest. Get to speeds as high as 20km/hr within seconds with 15 levels of automatic incline.

## **MODERN CONSOLE**

Cycle through several combinations of displays with the 3 LED display windows, and keep track of your progress with the DOT matrix window, set up to look like a track. Use the Quick keys to quickly move to preset speeds and inclines. A safety key with tether will keep you safe and the large storage tub area will keep your stuff and drinks secure, yet within easy reaching distance. Auto shut off when no user detected after 5 mins. Connect any device via Bluetooth to follow your favourite tracks or play your tunes through builtin speakers. Get real time feed back from apps like ZWIFT and KINOMAP. Charge and power your devices with the USB on the side of the console. Stay entertained with the tablet/ phone holder, let your workout fly by and get into your zone.

## **HIGH POWER AC MOTOR**

Implemented with a large 2.5CHP(5HP Max) AC motor, designed for prolonged use without making a lot of noise. A smooth running experience, you can feel the difference with every stride.