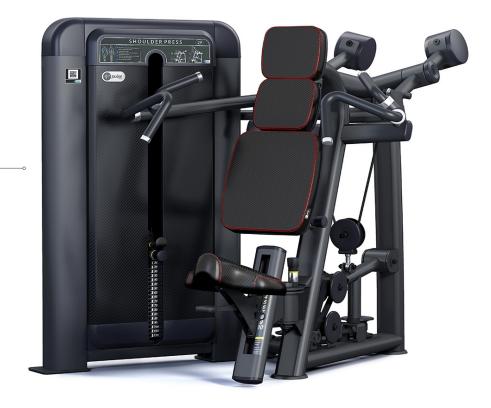

## **CLUB LINE**

## Description

Frame:
Dark Silver
Upholstery:
Carbon Fibre
Double Red Stitch

Pulse crafts the perfect machine whilst you design the style and finish; choose from a selection of modern, vibrant upholstery colours and contemporary stylish frame finishes to create a sophisticated premium appearance in all gym environments.