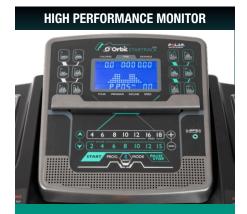

## **HIGH PERFORMANCE MONITOR:**

The Startrack's large 13cm back lit LCD display features seven strategically placed HIIT (high intensity, interval training) keys (7 speed, & decline) for easy access, safe access while running. Equipped with 12 pre-set programs, 1 manual program, 3 heart rate programs, 1 body fat program PLUS 3 blank programs so you can design your own, the easy to read console displays distance, speed, elevation, calories and pulse. Features Bluetooth app connectivity, tablet cradle and built in speakers with audio jack.