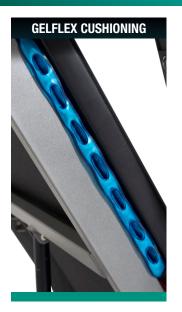

## STARTRACK GELFLEX CUSHIONING:

Dual 2" Central Stabilisers partnered with StarTrack GELFLEX offers you market leading impact reduction of up to 86%. The Gel Flex cushioned deck reduces foot impact and provides a fantastic soft, stable and quiet running experience. The Startrack is designed to be compact, however provides you with a wide running surface so you can train in safety with no restriction to your running motion.