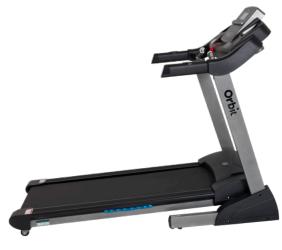

## ST35D.4 STARTRACK TREADMILL

Keep Motivated to Stay the Course with NEW Zwift Compatibility on the ST35D.4. Now you can train with programs designed to take the guesswork out of training, on a machine that's built to go the distance.