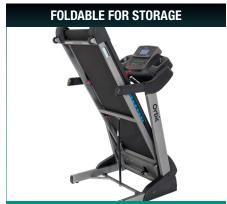

| TECHNICAL SPECIFICATIONS |                                                                                                                                                 |  |  |  |  |
|--------------------------|-------------------------------------------------------------------------------------------------------------------------------------------------|--|--|--|--|
| Usage                    | Domestic                                                                                                                                        |  |  |  |  |
| Motor Size               | 2HP Continuous Duty DC                                                                                                                          |  |  |  |  |
| Speed Range              | 0.8 - 18 kmh                                                                                                                                    |  |  |  |  |
| Incline Levels           | 0° - 15° Automatic Incline                                                                                                                      |  |  |  |  |
| Running Surface          | 48cm × 142cm                                                                                                                                    |  |  |  |  |
| Console Type             | LCD Backlit Display                                                                                                                             |  |  |  |  |
| iKeys                    | 7 Speed & 7 Incline Interval Training Keys                                                                                                      |  |  |  |  |
| Hand Pulse               | Hand Pulse and Wireless Telemetry Enabled                                                                                                       |  |  |  |  |
| Portability              | 2 Transport Wheels                                                                                                                              |  |  |  |  |
| Other Features           | Emergency Stop Switch & Tether Foldable with Soft Drop Lowering System Bluetooth App Connectivity and Tablet Cradle MP3 Input Jack and Speakers |  |  |  |  |
| Dimensions (cm)          | 185L × 90W × 134H                                                                                                                               |  |  |  |  |
| Max. User Weight         | I I Okg                                                                                                                                         |  |  |  |  |
| Warranty                 | Lifetime Frame, 10 Year Motor, 2 Year Limited Mech/Elec                                                                                         |  |  |  |  |