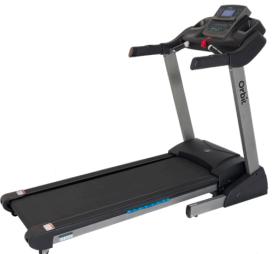

## ST35D.4 STARTRACK TREADMILL

Keep Motivated to Stay the Course with NEW Zwift Compatibility on the ST35D.4. Now you can train with programs designed to take the guesswork out of training, on a machine that's built to go the distance.

## **QUALITY 2 HORSE POWER DC MOTOR:**

With a continuous 2 horsepower DC precision motor, the ST35D.4 is built to outperform the competition, delivering a hi-torque, whisper quiet and durable running experience for beginners through to running enthusiasts.

## **HIGH PERFORMANCE MONITOR:**

The Startrack's large 13cm back lit LCD display features seven strategically placed HIIT (high intensity, interval training) keys (7 speed, & decline) for easy access, safe access while running. Equipped with 12 pre-set programs, 1 manual program, 3 heart rate programs, 1 body fat program PLUS 3 blank programs so you can design your own, the easy to read console displays distance, speed, elevation, calories and pulse. Features Bluetooth app connectivity, tablet cradle and built in speakers with audio jack.