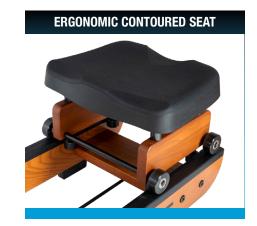

## **ERGONOMICS**

The padded, contoured seat is ergonomically designed for comfort and stability, its non slip surface works great in conjunction with the quality wheels, bearings and castors, making the glide of the seat super smooth. The ergonomic handle with nylon belt is designed to give you a comfortable, non slip grip without compromising control or strength