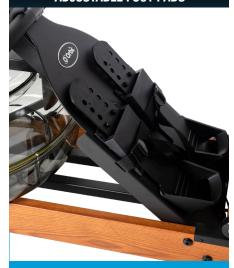

### **OTHER FEATURES**

Height adjustable foot plates with supportive heel capture and adjustable straps. Transport Wheels.

| TECHNICAL SPECIFICATIONS |                                                    |  |  |  |  |
|--------------------------|----------------------------------------------------|--|--|--|--|
| Usage                    | Domestic and Commercial                            |  |  |  |  |
| Resistance Type          | Water                                              |  |  |  |  |
| Resistance Levels        | Infinite                                           |  |  |  |  |
| Drive                    | Durable Belt Drive With Active Recoil System       |  |  |  |  |
| Rail Type                | Dual Rail                                          |  |  |  |  |
| Foot Rests               | Adjustable with Secure Heel Support                |  |  |  |  |
| Seat Type                | Contoured Ergonomic Padded                         |  |  |  |  |
| Handle                   | Ergonomic with Grips                               |  |  |  |  |
| Console Type             | LCD Monitor - Battery Operated (2 X AA Batteries)  |  |  |  |  |
| HRM                      | Wireless Telemetry Enabled - Strap Sold Separately |  |  |  |  |
| Portability              | Transport Wheels - Stands Upright for Storage      |  |  |  |  |
| Dimensions               | L213cm x W52cm x H56cm                             |  |  |  |  |
| Max. User Weight         | 150kg                                              |  |  |  |  |