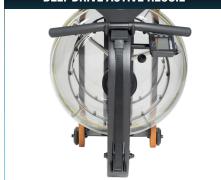

#### **WATER RESISTANCE**

Consistent through the stroke, bungee recoil saves your stroke as potential energy, which it uses to retract the handle. The harder you row, the more it resists. Water and impeller blades are housed in a strong yet see through polycarbonate tank.