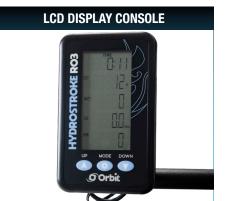

## **LCD CONSOLE**

The LCD console has all the readouts you may need. Fully tilt the display to the perfect position, compatible with wireless heart monitors, like chest straps, sold separately.

| CONSOLE DISPLAY FEATURES |   |         |   |            |   |  |
|--------------------------|---|---------|---|------------|---|--|
| DISTANCE                 | ✓ | SPEED   | ✓ | TIME       | ✓ |  |
| CALORIES                 | ✓ | SPM/RPM | ✓ | STROKE     | ✓ |  |
| WATTS                    | ✓ | LEVEL   | ✓ | HEART RATE | ✓ |  |