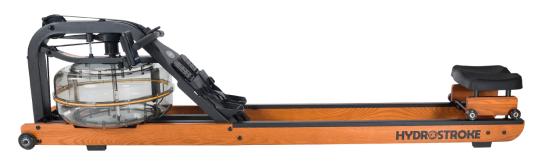

# HYDROSTROKE ROWER

The Hydrostroke Water Resistance Rower Brings a High Quality Rowing Experience into the Comfort of Your Home. Made of beautiful and sustainably sourced American Ash and high quality steel, the Hydrostroke Rower brings a high quality studio look and feel into the home and home gym environment.

#### **WATER RESISTANCE**

Consistent through the stroke, bungee recoil saves your stroke as potential energy, which it uses to retract the handle. The harder you row, the more it resists. Water and impeller blades are housed in a strong yet see through polycarbonate tank.