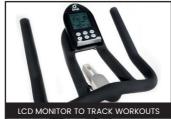

**Customizable Fit:** Adjustable handlebars, pedals, and seating allow for a personalized workout tailored to your preferences.

**Advanced Monitoring and Connectivity:** Track your progress with the LCD display and stay connected with built-in WiFi and HR monitoring capabilities, making it easy to monitor and improve your fitness journey.

| CONSOLE DISPLAY FEATURES |   |       |   |       |   |  |
|--------------------------|---|-------|---|-------|---|--|
| DISTANCE                 | 1 | SPEED | 1 | TIME  | 1 |  |
| CALORIES                 | / | R.P.M | 1 | PULSE | / |  |