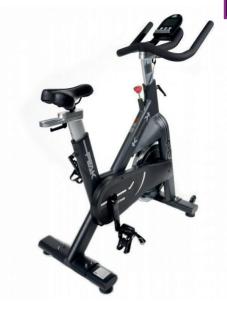

## OSP810 PEAK SPIN BIKE

**Sturdy Construction:** Built tough with a commercial-grade frame weighing 62kg and featuring a 23kg balanced flywheel for durability and stability.

**Smooth, Quiet Ride:** Enjoy a friction pad resistance system and whisper-quiet belt drive for a smooth and quiet workout experience.

**Customizable Fit:** Adjustable handlebars, pedals, and seating allow for a personalized workout tailored to your preferences.

**Advanced Monitoring and Connectivity:** Track your progress with the LCD display and stay connected with built-in WiFi and HR monitoring capabilities, making it easy to monitor and improve your fitness journey.