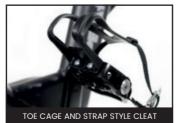

| TECHNICAL SPECIFICATIONS |                                                                                                         |  |  |  |  |
|--------------------------|---------------------------------------------------------------------------------------------------------|--|--|--|--|
| USAGE                    | Home                                                                                                    |  |  |  |  |
| MATERIAL                 | Steel                                                                                                   |  |  |  |  |
| ADJUSTMENTS              | 8 Handle Bar Heights, 10 Seat Heights                                                                   |  |  |  |  |
| RESISTANCE               | Friction Brake System, Manual Tension<br>Knob, Silent Magnetic Resistance                               |  |  |  |  |
| CRANK                    | 3 Piece                                                                                                 |  |  |  |  |
| FLYWHEEL                 | 13kg                                                                                                    |  |  |  |  |
| DRIVE                    | Belt                                                                                                    |  |  |  |  |
| HANDLEBAR                | Adjustable Height And Distance                                                                          |  |  |  |  |
| PEDALS                   | Cleat, Toe Cage And Strap                                                                               |  |  |  |  |
| SEAT                     | Adjustable Height And Distance, Seat<br>Height Range 90cm - 106cm                                       |  |  |  |  |
| CONSOLE                  | LCD Display                                                                                             |  |  |  |  |
| READ OUTS                | Time, Distance, Speed, Calories, Pulse, ODO                                                             |  |  |  |  |
| PROGRAMS                 | 4 X Count Down Programs (Time, Distance, Calories, Pulse)                                               |  |  |  |  |
| HRM                      | 5.3Khz Wireless Chest Strap Telemetry<br>Enabled, SOLD SEPARATELY                                       |  |  |  |  |
| PORTABILITY              | Front Transport Wheels                                                                                  |  |  |  |  |
| OTHER FEATURES           | Dual Drink Bottle Holders, Front / Rear<br>Stabilisers - Adjustable Feet Phone Holder,<br>Tablet Holder |  |  |  |  |
| BATTERY                  | 2 X AAA Batteries Included                                                                              |  |  |  |  |
| DIMENSIONS               | 110cm X 51cm Footprint, 145cm X 51cm X<br>133cm, Height - 133cm (Max Handle Bar<br>Height)              |  |  |  |  |
| USER HEIGHT<br>RANGE     | Max Height: 190cm (6'3")                                                                                |  |  |  |  |
| MAX USER<br>WEIGHT       | 110kg                                                                                                   |  |  |  |  |
| WARRANTY                 | 1 Year Electrical And Labour, 2 Years<br>Mechanical, 5 Years Frame, 6 Months Wear<br>Items              |  |  |  |  |