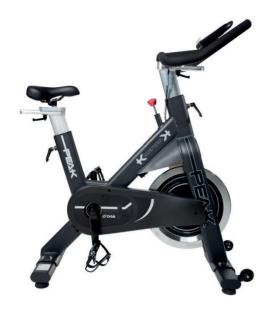

## OSP810 PEAK SPIN BIKE

**Sturdy Construction:** Built tough with a commercial-grade frame weighing 62kg and featuring a 23kg balanced flywheel for durability and stability.

**Smooth, Quiet Ride:** Enjoy a friction pad resistance system and whisper-quiet belt drive for a smooth and quiet workout experience.

**Customizable Fit:** Adjustable handlebars, pedals, and seating allow for a personalized workout tailored to your preferences.

**Advanced Monitoring and Connectivity:** Track your progress with the LCD display and stay connected with built-in WiFi and HR monitoring capabilities, making it easy to monitor and improve your fitness journey.