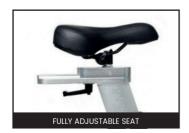

**Customizable Fit:** Adjustable handlebars, pedals, and seating allow for a personalized workout tailored to your preferences.

**Advanced Monitoring and Connectivity:** Track your progress with the LCD display and stay connected with built-in WiFi and HR monitoring capabilities, making it easy to monitor and improve your fitness journey.

| TECHNICAL SPECIFICATIONS |                                                                                                         |  |  |  |  |
|--------------------------|---------------------------------------------------------------------------------------------------------|--|--|--|--|
| USAGE                    | Home                                                                                                    |  |  |  |  |
| MATERIAL                 | Steel                                                                                                   |  |  |  |  |
| ADJUSTMENTS              | 8 Handle Bar Heights, 10 Seat Heights                                                                   |  |  |  |  |
| RESISTANCE               | Friction Brake System, Manual Tension<br>Knob, Silent Magnetic Resistance                               |  |  |  |  |
| CRANK                    | 3 Piece                                                                                                 |  |  |  |  |
| FLYWHEEL                 | 13kg                                                                                                    |  |  |  |  |
| DRIVE                    | Belt                                                                                                    |  |  |  |  |
| HANDLEBAR                | Adjustable Height And Distance                                                                          |  |  |  |  |
| PEDALS                   | Cleat, Toe Cage And Strap                                                                               |  |  |  |  |
| SEAT                     | Adjustable Height And Distance, Seat<br>Height Range 90cm - 106cm                                       |  |  |  |  |
| CONSOLE                  | LCD Display                                                                                             |  |  |  |  |
| READ OUTS                | Time, Distance, Speed, Calories, Pulse, ODO                                                             |  |  |  |  |
| PROGRAMS                 | 4 X Count Down Programs (Time, Distance, Calories, Pulse)                                               |  |  |  |  |
| HRM                      | 5.3Khz Wireless Chest Strap Telemetry<br>Enabled, SOLD SEPARATELY                                       |  |  |  |  |
| PORTABILITY              | Front Transport Wheels                                                                                  |  |  |  |  |
| OTHER FEATURES           | Dual Drink Bottle Holders, Front / Rear<br>Stabilisers - Adjustable Feet Phone Holder,<br>Tablet Holder |  |  |  |  |
| BATTERY                  | 2 X AAA Batteries Included                                                                              |  |  |  |  |
| DIMENSIONS               | 110cm X 51cm Footprint, 145cm X 51cm X<br>133cm, Height - 133cm (Max Handle Bar<br>Height)              |  |  |  |  |
| USER HEIGHT<br>RANGE     | Max Height: 190cm (6'3")                                                                                |  |  |  |  |
| MAX USER<br>WEIGHT       | 110kg                                                                                                   |  |  |  |  |
| WARRANTY                 | 1 Year Electrical And Labour, 2 Years<br>Mechanical, 5 Years Frame, 6 Months Wear<br>Items              |  |  |  |  |