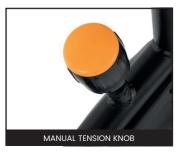

## **Adjustments**

With 8 different handle bar heights, 10 seat heights, and forward/backward adjustment on the seat and handle bars, this Spin Bike is extremely adjustable to people of different sizes. Get it just right for you, for your perfect cardio workout. Pull pin for rapid height change, screw to lock it into position. Turn Knob to Adjust Tension of Resistance, push knob to Brake.