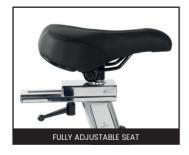

## **Adjustments**

With 8 different handle bar heights, 10 seat heights, and forward/backward adjustment on the seat and handle bars, this Spin Bike is extremely adjustable to people of different sizes. Get it just right for you, for your perfect cardio workout. Pull pin for rapid height change, screw to lock it into position. Turn Knob to Adjust Tension of Resistance, push knob to Brake.