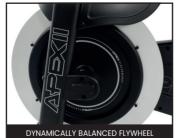

## Simple to Use Console

Battery powered, Easy to Read display, Showing Km/hr on the top line, cycle through other readouts.
Connect to wireless chest strap to monitor heart rate.
SOLD SEPARATELY\*

| TECHNICAL SPECIFICATIONS |                                                                                                                                                                                                                                     |  |  |  |  |  |
|--------------------------|-------------------------------------------------------------------------------------------------------------------------------------------------------------------------------------------------------------------------------------|--|--|--|--|--|
| USAGE                    | Home                                                                                                                                                                                                                                |  |  |  |  |  |
| ADJUSTMENTS              | The 2 Way Adjustable Handle Bar And<br>Seat Is Suitable For All, Allowing You To<br>Customize The Bike In Every Which Way, The<br>Riding Height And Length Can Be Adjusted<br>So Everyone Can Train Without Being<br>Uncomfortable. |  |  |  |  |  |
| RESISTANCE               | Commercial Grade Performance Friction Pad<br>With Emergency Push-To-Stop Brake                                                                                                                                                      |  |  |  |  |  |
| CRANK                    | 3 Piece Performance Steel Cranks                                                                                                                                                                                                    |  |  |  |  |  |
| FLYWHEEL                 | Performance 23kg Balanced Fly Wheel                                                                                                                                                                                                 |  |  |  |  |  |
| HANDLEBAR                | 2 Way Adjustable Height And Length Racing<br>Style Handle Bars                                                                                                                                                                      |  |  |  |  |  |
| PEDALS                   | Toe Cage And Strap Style Cleat                                                                                                                                                                                                      |  |  |  |  |  |
| SEAT                     | Adjustable Height As Well As Forward And<br>Back                                                                                                                                                                                    |  |  |  |  |  |
| CONSOLE                  | Large LCD Display Unit                                                                                                                                                                                                              |  |  |  |  |  |
| READ OUTS                | Time, Distance, Speed, Watts, RPM, Calories,<br>Heart Rate, Target Heart Rate                                                                                                                                                       |  |  |  |  |  |
| CONNECTIVITY             | Wifi HR Receiver Built In, ( Chest Strap Not<br>Included )                                                                                                                                                                          |  |  |  |  |  |
| PROGRAMS                 | 4 X Count Down Programs (Time, Distance,<br>Calories, Pulse)                                                                                                                                                                        |  |  |  |  |  |
| HRM                      | Wireless Telemetry Enabled ( Chest Strap Not Incliuded )                                                                                                                                                                            |  |  |  |  |  |
| PORTABILITY              | Large Front Transportable Wheels                                                                                                                                                                                                    |  |  |  |  |  |
| OTHER FEATURES           | Ratchet Style Quick Adjusters                                                                                                                                                                                                       |  |  |  |  |  |
| WEIGHT                   | Net Weight 62kg                                                                                                                                                                                                                     |  |  |  |  |  |
| DIMENSIONS               | L 51cm X W 124cm X H 131cm                                                                                                                                                                                                          |  |  |  |  |  |
| MAX USER WEIGHT          | 150KG                                                                                                                                                                                                                               |  |  |  |  |  |
| WARRANTY                 | Life Time Frame, 2 Years Mechanical, 1 Year<br>Electronics, Wear Tear-Brake, Pedal And Seat                                                                                                                                         |  |  |  |  |  |