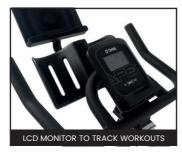

## Simple to Use Console

Battery powered, Easy to Read display, Showing Km/hr on the top line, cycle through other readouts.
Connect to wireless chest strap to monitor heart rate.
SOLD SEPARATELY\*

| TECHNICAL SPECIFICATIONS |                                                                                                                                                                                                                                     |  |  |  |  |  |
|--------------------------|-------------------------------------------------------------------------------------------------------------------------------------------------------------------------------------------------------------------------------------|--|--|--|--|--|
| USAGE                    | Home                                                                                                                                                                                                                                |  |  |  |  |  |
| ADJUSTMENTS              | The 2 Way Adjustable Handle Bar And<br>Seat Is Suitable For All, Allowing You To<br>Customize The Bike In Every Which Way, The<br>Riding Height And Length Can Be Adjusted<br>So Everyone Can Train Without Being<br>Uncomfortable. |  |  |  |  |  |
| RESISTANCE               | Commercial Grade Performance Friction Pad<br>With Emergency Push-To-Stop Brake                                                                                                                                                      |  |  |  |  |  |
| CRANK                    | 3 Piece Performance Steel Cranks                                                                                                                                                                                                    |  |  |  |  |  |
| FLYWHEEL                 | Performance 23kg Balanced Fly Wheel                                                                                                                                                                                                 |  |  |  |  |  |
| HANDLEBAR                | 2 Way Adjustable Height And Length Racing<br>Style Handle Bars                                                                                                                                                                      |  |  |  |  |  |
| PEDALS                   | Toe Cage And Strap Style Cleat                                                                                                                                                                                                      |  |  |  |  |  |
| SEAT                     | Adjustable Height As Well As Forward And<br>Back                                                                                                                                                                                    |  |  |  |  |  |
| CONSOLE                  | Large LCD Display Unit                                                                                                                                                                                                              |  |  |  |  |  |
| READ OUTS                | Time, Distance, Speed, Watts, RPM, Calories,<br>Heart Rate, Target Heart Rate                                                                                                                                                       |  |  |  |  |  |
| CONNECTIVITY             | Wifi HR Receiver Built In, ( Chest Strap Not<br>Included )                                                                                                                                                                          |  |  |  |  |  |
| PROGRAMS                 | 4 X Count Down Programs (Time, Distance,<br>Calories, Pulse)                                                                                                                                                                        |  |  |  |  |  |
| HRM                      | Wireless Telemetry Enabled ( Chest Strap Not Incliuded )                                                                                                                                                                            |  |  |  |  |  |
| PORTABILITY              | Large Front Transportable Wheels                                                                                                                                                                                                    |  |  |  |  |  |
| OTHER FEATURES           | Ratchet Style Quick Adjusters                                                                                                                                                                                                       |  |  |  |  |  |
| WEIGHT                   | Net Weight 62kg                                                                                                                                                                                                                     |  |  |  |  |  |
| DIMENSIONS               | L 51cm X W 124cm X H 131cm                                                                                                                                                                                                          |  |  |  |  |  |
| MAX USER WEIGHT          | 150KG                                                                                                                                                                                                                               |  |  |  |  |  |
| WARRANTY                 | Life Time Frame, 2 Years Mechanical, 1 Year<br>Electronics, Wear Tear-Brake, Pedal And Seat                                                                                                                                         |  |  |  |  |  |

| CONSOLE DISPLAY FEATURES |   |       |   |       |   |  |
|--------------------------|---|-------|---|-------|---|--|
| DISTANCE                 | 1 | SPEED | 1 | TIME  | 1 |  |
| CALORIES                 | 1 | R.P.M | 1 | PULSE | / |  |