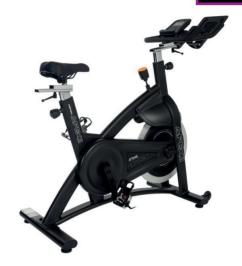

## OSP610 **APEX II SPIN BIKE**

The New Apex II Spin Bike will Get you all the way to the Top. This Bike brings Sleek Styling and a Robust, Studio Quality Spin Bike to Your Home.

## **Adjustments**

With 8 different handle bar heights, 10 seat heights, and forward/backward adjustment on the seat and handle bars, this Spin Bike is extremely adjustable to people of different sizes. Get it just right for you, for your perfect cardio workout. Pull pin for rapid height change, screw to lock it into position. Turn Knob to Adjust Tension of Resistance, push knob to Brake.