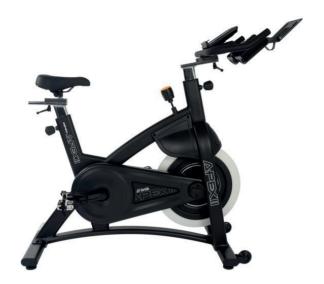

## OSP610 **APEX II SPIN BIKE**

The New Apex II Spin Bike will Get you all the way to the Top. This Bike brings Sleek Styling and a Robust, Studio Quality Spin Bike to Your Home.

## Simple to Use Console

Battery powered, Easy to Read display, Showing Km/hr on the top line, cycle through other readouts.
Connect to wireless chest strap to monitor heart rate.
SOLD SEPARATELY\*

| TECHNICAL SPECIFICATIONS |                                                                                                                                                                                                                                     |  |  |  |  |  |
|--------------------------|-------------------------------------------------------------------------------------------------------------------------------------------------------------------------------------------------------------------------------------|--|--|--|--|--|
| USAGE                    | Home                                                                                                                                                                                                                                |  |  |  |  |  |
| ADJUSTMENTS              | The 2 Way Adjustable Handle Bar And<br>Seat Is Suitable For All, Allowing You To<br>Customize The Bike In Every Which Way, The<br>Riding Height And Length Can Be Adjusted<br>So Everyone Can Train Without Being<br>Uncomfortable. |  |  |  |  |  |
| RESISTANCE               | Commercial Grade Performance Friction Pad<br>With Emergency Push-To-Stop Brake                                                                                                                                                      |  |  |  |  |  |
| CRANK                    | 3 Piece Performance Steel Cranks                                                                                                                                                                                                    |  |  |  |  |  |
| FLYWHEEL                 | Performance 23kg Balanced Fly Wheel                                                                                                                                                                                                 |  |  |  |  |  |
| HANDLEBAR                | 2 Way Adjustable Height And Length Racing<br>Style Handle Bars                                                                                                                                                                      |  |  |  |  |  |
| PEDALS                   | Toe Cage And Strap Style Cleat                                                                                                                                                                                                      |  |  |  |  |  |
| SEAT                     | Adjustable Height As Well As Forward And<br>Back                                                                                                                                                                                    |  |  |  |  |  |
| CONSOLE                  | Large LCD Display Unit                                                                                                                                                                                                              |  |  |  |  |  |
| READ OUTS                | Time, Distance, Speed, Watts, RPM, Calories,<br>Heart Rate, Target Heart Rate                                                                                                                                                       |  |  |  |  |  |
| CONNECTIVITY             | Wifi HR Receiver Built In, ( Chest Strap Not<br>Included )                                                                                                                                                                          |  |  |  |  |  |
| PROGRAMS                 | 4 X Count Down Programs (Time, Distance,<br>Calories, Pulse)                                                                                                                                                                        |  |  |  |  |  |
| HRM                      | Wireless Telemetry Enabled ( Chest Strap Not Incliuded )                                                                                                                                                                            |  |  |  |  |  |
| PORTABILITY              | Large Front Transportable Wheels                                                                                                                                                                                                    |  |  |  |  |  |
| OTHER FEATURES           | Ratchet Style Quick Adjusters                                                                                                                                                                                                       |  |  |  |  |  |
| WEIGHT                   | Net Weight 62kg                                                                                                                                                                                                                     |  |  |  |  |  |
| DIMENSIONS               | L 51cm X W 124cm X H 131cm                                                                                                                                                                                                          |  |  |  |  |  |
| MAX USER WEIGHT          | 150KG                                                                                                                                                                                                                               |  |  |  |  |  |
| WARRANTY                 | Life Time Frame, 2 Years Mechanical, 1 Year<br>Electronics, Wear Tear-Brake, Pedal And Seat                                                                                                                                         |  |  |  |  |  |