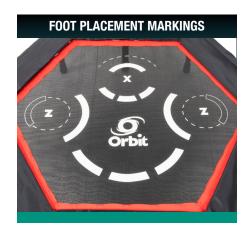

| TECHNICAL SPECIFICATIONS |                                                                                                       |
|--------------------------|-------------------------------------------------------------------------------------------------------|
| Usage                    | Commercial and Domestic                                                                               |
| Material                 | 36 x 8mm Bungee Cord<br>Suspension System Weave<br>High Tensile Metal Frame<br>Nylon Mat - UV Treated |
| Colour                   | Black,White and Red                                                                                   |
| Included Extras          | Bungee Tool For Correct Assembly<br>Foot Placement Markings On Mat<br>Safety Cover For Bungee Cords   |
| Handle                   | Grounded Height Adjustable - 8 Positions                                                              |
| Other Features           | Sit Up Cushions - 3 Positions                                                                         |
| Dimensions               | 127 Cm X 118 Cm X 139 Cm                                                                              |
| Max User Weight          | 120kg                                                                                                 |
| Warranty                 | 12 Months                                                                                             |