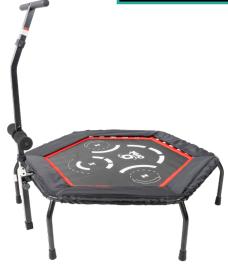

## OBT5650SH COMMERCIAL BUNGEE REBOUNDER

The Orbit Commercial Bungee Rebounder's Amazing Suspension System Fully Absorbs the Impact of your Landing, Storing it as Potential Energy and Redistributing it Back into Thrust, Making for an Exceptional Cardio Bounce Zone for Improving Overall Fitness and Health

While cushioning the impact on your back and joints, the Orbit Commercial Bungee Rebounder's robust, elastic cords store the energy absorbed during deceleration and return it almost in full, accelerating you upwards for a dynamic, gentle bounce cycle.

## **STURDY COMMERCIAL CONSTRUCTION**

Engineered with durable, high tensile steel tubing and UV treated nylon mat for commercial grade strength. This rebounder is built to be reliable.