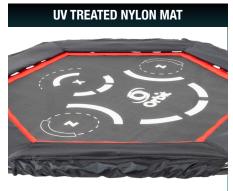

## **STURDY COMMERCIAL CONSTRUCTION**

Engineered with durable, high tensile steel tubing and UV treated nylon mat for commercial grade strength. This rebounder is built to be reliable.

| TECHNICAL SPECIFICATIONS |                                                                                                       |
|--------------------------|-------------------------------------------------------------------------------------------------------|
| Usage                    | Commercial and Domestic                                                                               |
| Material                 | 36 x 8mm Bungee Cord<br>Suspension System Weave<br>High Tensile Metal Frame<br>Nylon Mat - UV Treated |
| Colour                   | Black,White and Red                                                                                   |
| Included Extras          | Bungee Tool For Correct Assembly<br>Foot Placement Markings On Mat<br>Safety Cover For Bungee Cords   |
| Handle                   | Grounded Height Adjustable - 8 Positions                                                              |
| Other Features           | Sit Up Cushions - 3 Positions                                                                         |
| Dimensions               | 127 Cm X 118 Cm X 139 Cm                                                                              |
| Max User Weight          | 120kg                                                                                                 |
| Warranty                 | 12 Months                                                                                             |