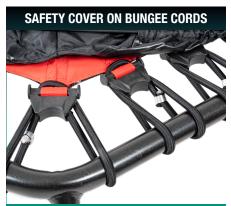

## **HEALTH AND SAFETY**

Fitted with a safety cover over the bungee suspension system provides maximum safety for legs, feet and ankles, for all jumpers of all ages\* and sizes. Treat yourself to a full body tune-up. Rebounding boosts circulation to reduce cellulite, strengthen hips, legs and glutes. Muscles around joints trained with gentle rebounder exercise increase joint strength. \*Supervise children when using the rebounder.

| TECHNICAL SPECIFICATIONS |                                                                                                       |
|--------------------------|-------------------------------------------------------------------------------------------------------|
| Usage                    | Commercial and Domestic                                                                               |
| Material                 | 36 x 8mm Bungee Cord<br>Suspension System Weave<br>High Tensile Metal Frame<br>Nylon Mat - UV Treated |
| Colour                   | Black,White and Red                                                                                   |
| Included Extras          | Bungee Tool For Correct Assembly<br>Foot Placement Markings On Mat<br>Safety Cover For Bungee Cords   |
| Handle                   | Grounded Height Adjustable - 8 Positions                                                              |
| Other Features           | Sit Up Cushions - 3 Positions                                                                         |
| Dimensions               | 127 Cm X 118 Cm X 139 Cm                                                                              |
| Max User Weight          | 120kg                                                                                                 |
| Warranty                 | 12 Months                                                                                             |