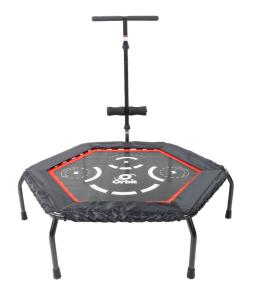

## OBT5650SH COMMERCIAL BUNGEE REBOUNDER

The Orbit Commercial Bungee Rebounder's Amazing Suspension System Fully Absorbs the Impact of your Landing, Storing it as Potential Energy and Redistributing it Back into Thrust, Making for an Exceptional Cardio Bounce Zone for Improving Overall Fitness and Health

While cushioning the impact on your back and joints, the Orbit Commercial Bungee Rebounder's robust, elastic cords store the energy absorbed during deceleration and return it almost in full, accelerating you upwards for a dynamic, gentle bounce cycle.

## **STURDY COMMERCIAL CONSTRUCTION**

Engineered with durable, high tensile steel tubing and UV treated nylon mat for commercial grade strength. This rebounder is built to be reliable.