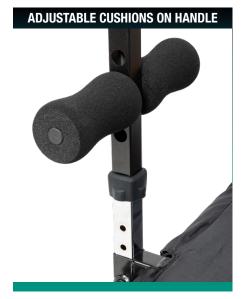

## **ADJUSTABLE PADDED HANDLE WITH CUSHIONS**

With eight height adjustment, the padded handle provides increased safety and stability for users and increases the range of exercises including pilates moves for toning. The attachment for the handle goes all the way to the floor for extra stability and for more robust workouts for bouncers. rebouner features sit up cushions with three adjustments to suit most bouncers, which allows for ab work while keeping your back and tailbone off a hard floor surface.