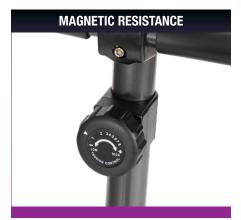

### **MAGNETIC RESISTANCE**

The Magnetic Resistance has 8 different settings, Adjusted with an easy to use tension control dial.