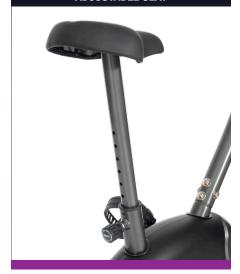

## ADJUSTABLE SEAT

The Orbit FitClub Exercise Bike is Lightweight, Compact and Easy to Move, Making it the Ideal Piece of Home Exercise Equipment.
Engineered with 8 levels of silent magnetic resistance, it features ultra smooth and silent operation allowing you to exercise without disturbing those around you.

### **ADJUSTABLE HEIGHT SEAT**

Exercise for as long as you like in comfort with the oversized, super thick, super comfortable, cushioned seat. Eight vertical seat adjustments to suit all user heights.

| TECHNICAL SPECIFICATIONS |                                   |  |  |  |  |  |
|--------------------------|-----------------------------------|--|--|--|--|--|
| Usage                    | <b>Usage</b> Domestic             |  |  |  |  |  |
| Resistance Type          | Magnetic - 8 Resistance Levels    |  |  |  |  |  |
| Crank                    | I Piece Steel Crank               |  |  |  |  |  |
| Pedals                   | Adjustable Foot Strap Pedals      |  |  |  |  |  |
| Seat Adjustment          | 8 x Pin Locked Height Adjustments |  |  |  |  |  |
| Fly Wheel                | 4kg Fly Wheel                     |  |  |  |  |  |
| Drive                    | Belt                              |  |  |  |  |  |
| Hand Pulse               | On Handles                        |  |  |  |  |  |
| Console Type             | LCD Monitor - No Pressure Keys    |  |  |  |  |  |
| Portability              | Front Transport Wheels            |  |  |  |  |  |
| Handle Bars              | Static                            |  |  |  |  |  |
| Dimensions (cm)          | 87cm x 49cm x 133cm               |  |  |  |  |  |
| Max. User Weight         | 100kg                             |  |  |  |  |  |