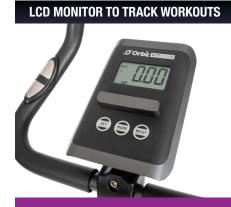

## **LCD MONITOR TO TRACK WORKOUTS**

Monitor your progress with a built in performance monitor. You can track your speed, time, distance, calories and even monitor your heart rate. Battery powered means no cords needed. No pressure required on hot keys to set and change your readouts. Simply place your finger above the key for instant response. Integrated tablet / phone holder.

| CONSOLE DISPLAY FEATURES |   |       |   |       |          |  |
|--------------------------|---|-------|---|-------|----------|--|
| DISTANCE                 | 1 | SPEED | 1 | TIME  | <b>\</b> |  |
| CALORIES                 | 1 | ODO   | 1 | PULSE | 1        |  |