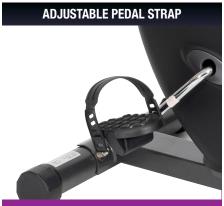

#### **ADJUSTABLE PEDAL STRAP**

Adjustable toe strap for standard foot wear, we have eliminated slip-off and up-lift.