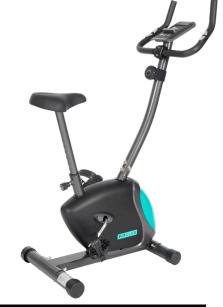

# OBK8301FC FITCLUB UPRIGHT BIKE



## ADJUSTABLE SEAT













The Orbit FitClub Exercise Bike is Lightweight, Compact and Easy to Move, Making it the Ideal Piece of Home Exercise Equipment.
Engineered with 8 levels of silent magnetic resistance, it features ultra smooth and silent operation allowing you to exercise without disturbing those around you.

#### **ADJUSTABLE PEDAL STRAP**

Adjustable toe strap for standard foot wear, we have eliminated slip-off and up-lift.

### **MAGNETIC RESISTANCE**

The Magnetic Resistance has 8 different settings, Adjusted with an easy to use tension control dial.

## **LCD MONITOR TO TRACK WORKOUTS**

Monitor your progress with a built in performance monitor. You can track your speed, time, distance, calories and even monitor your heart rate. Battery powered means no cords needed. No pressure required on hot