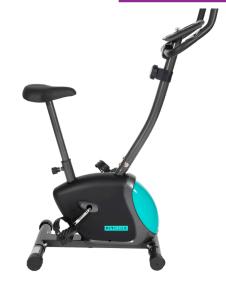

# OBK8301FC FITCLUB UPRIGHT BIKE

## ADJUSTABLE SEAT

The Orbit FitClub Exercise Bike is Lightweight, Compact and Easy to Move, Making it the Ideal Piece of Home Exercise Equipment.
Engineered with 8 levels of silent magnetic resistance, it features ultra smooth and silent operation allowing you to exercise without disturbing those around you.