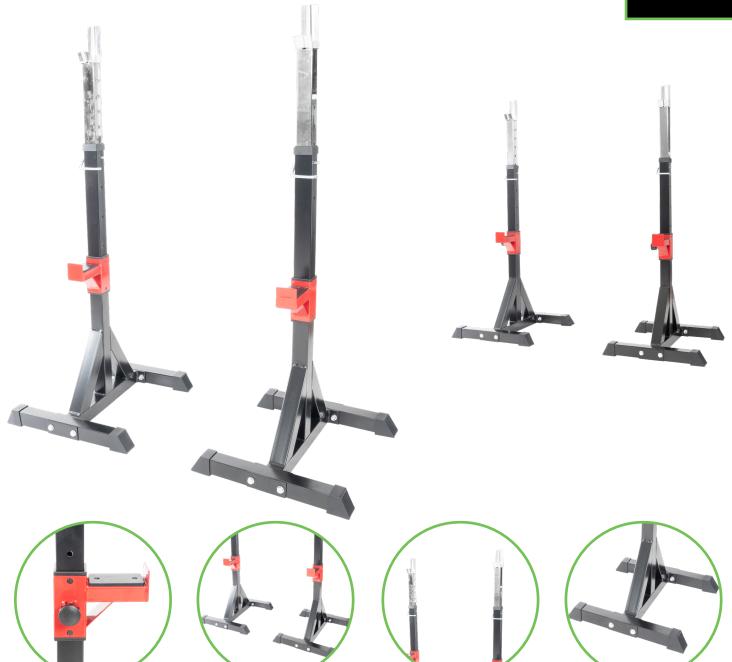

# SQUAT RACK / BENCH STAND

# SAFETY CATCHES

Workout safely and with confidence. Fully adjustable, the sturdy construction supports your barbell set as you work out. Easy pin adjustment for height of safeties with 4 different heights for the safety catches.

# **ADJUSTABLE WIDTH**

Featuring adequate room for weight benches or spotters. Get the perfect width and position for your workout. Just move them as far apart as they need to be.

## **BAR HOLDER**

Suitable for all types of barbell the barbell holder is perfectly positioned and fully height adjustable (12 positions, easy pin lock).

## **RUBBER FEET**

Non-slip rubber feet and quality steel construction for stability and safety.

| TECHNICAL SPECIFICATIONS |                         |
|--------------------------|-------------------------|
| Usage                    | Domestic                |
| Dimensions               | 54cm X 49cm X 163cm X 2 |
| Max Weight               | Max Load of 100kg       |