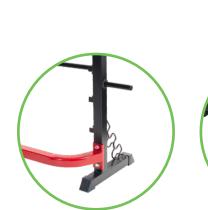

#### WEIGHT STORAGE

Convenient Integrated standard weight plate and Barbell storage. Keep everything you need on the unit. Barbells and Weight Plates SOLD SEPARATELY.