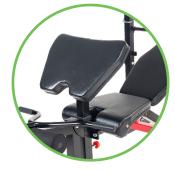

## COMBINED PREACHER

**CURL / LEG DEVELOPER** Leg developer works with Standard weight plates. Simply attach the Preacher Curl Pad and, with the hinging handle bars, use the same weights on the preacher curl as the leg developer weights.