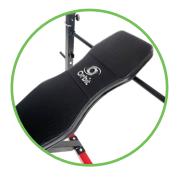

#### INCLUDED ADJUSTABLE PREACHER PAD

Adjustable preacher pad height and various leg pad holes with different backrest angles meets all of your body's exercise demands. This is useful not only for weight lifting workouts but also for manual, equipment-free exercises, like sit ups or ab crunches.