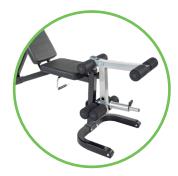

**OPTIONAL LEG DEVELOPER**OBB-FID-3L

**OPTIONAL PREACHER CURL**OBB-FID-3A

| TECHNICAL SPECIFICATIONS |                                     |
|--------------------------|-------------------------------------|
| Usage                    | Domestic                            |
| Dimensions               | L 165cm x W 50.5cm x H 52cm (Flat)  |
| Max Load                 | 225kg (weight of user plus weights) |