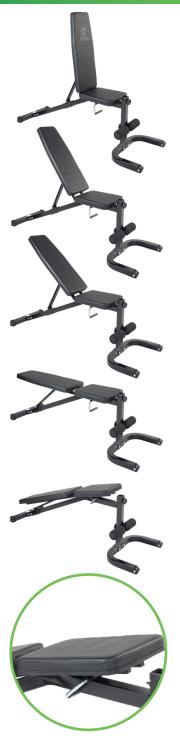

## OBB-FID-3 FLAT / INCLINE / DECLINE BENCH

The double stitched, padded seat and backrest provide maximum comfort without sacrificing durability. Seat can be flat or adjusted to 2 levels of incline.

STRONG, STURDY AND DURABLE

This bench is heavy duty steel with continuous welds on the frame and heavy duty bolts to promote stability and strength.

Now with integrated Transport wheels.

**8 INCLINE LEVELS** 

The OBB-FID-3 has 8 separate pin hole adjustments that gives the bench a great variety of exercises, with multiple incline, decline, flat and 90 degrees.

**OPTIONAL LEG DEVELOPER**OBB-FID-3L

**OPTIONAL PREACHER CURL**OBB-FID-3A

| TECHNICAL SPECIFICATIONS |                                     |
|--------------------------|-------------------------------------|
| Usage                    | Domestic                            |
| Dimensions               | L 165cm x W 50.5cm x H 52cm (Flat)  |
| Max Load                 | 225kg (weight of user plus weights) |