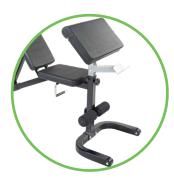

**OPTIONAL LEG DEVELOPER**OBB-FID-3L

**OPTIONAL PREACHER CURL**OBB-FID-3A

| TECHNICAL SPECIFICATIONS |                                     |
|--------------------------|-------------------------------------|
| Usage                    | Domestic                            |
| Dimensions               | L 165cm x W 50.5cm x H 52cm (Flat)  |
| Max Load                 | 225kg (weight of user plus weights) |