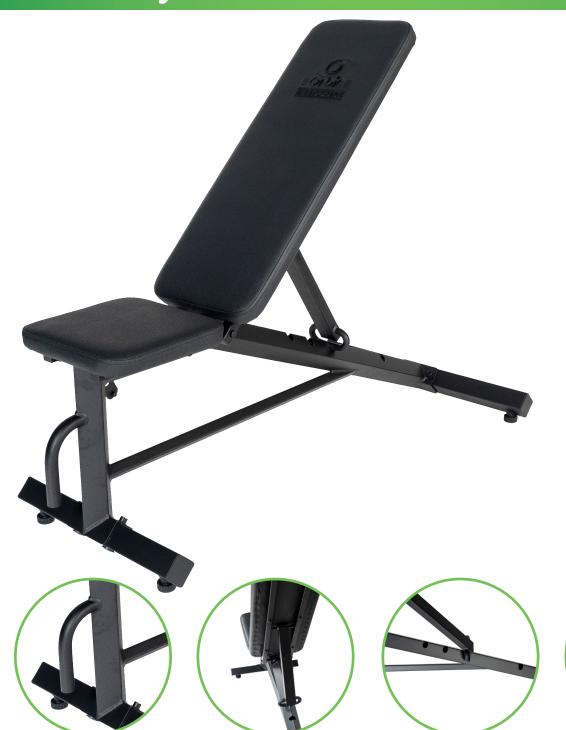

## M600 ADJUSTABLE WEIGHT BENCH

Convenient handle on front with two transport wheels on the back make moving in and out of position easy and safe. Adjustable feet for levelling on any floor.

## **STRONG STEEL FRAME**

The steel frame, double stitched padded seat and backrest provide maximum strength and durability. This bench is ready for the toughest of workouts.

## **BACKREST INCLINE**

Bench has four backrest pad positions. Adjust position by moving back post in to notches. You can arrange the bench into an incline or flat position. Thick and comfy backrest, poly leather and foam panel, MDF backing.

The angle of the seat is adjustable, with four seat positions. Avoid slipping and get the angle just right.

| TECHNICAL SPECIFICATIONS |                                          |
|--------------------------|------------------------------------------|
| Usage                    | Domestic                                 |
| Dimensions               | L 126 cm x W 46 cm x H 66 cm             |
| Max Weight               | Max User 100kg , Max Total Load of 200kg |