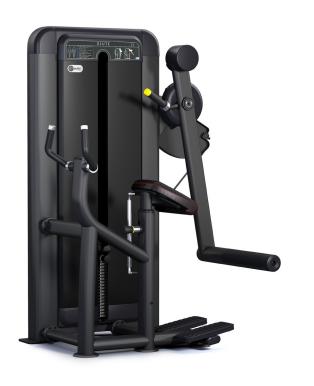

## 571H Strength Glute

| Length | 1300 mm | Width  | 980 mm |
|--------|---------|--------|--------|
| Height | 1580 mm | Weight | 260 kg |

## **DESCRIPTION**

Ergonomically designed to target the gluteus maximus, the Pulse Fitness Glute offers all users smooth workouts on account of the adjustable chest pad and progressive weight adjustment.