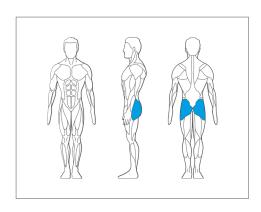

## **DESCRIPTION**

Ergonomically designed to target the gluteus maximus, the Pulse Fitness Glute offers all users smooth workouts on account of the adjustable chest pad and progressive weight adjustment.