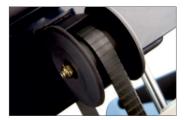

2.5kg Incremental weight stack

Universal belt driven design

Instructional placards

Aluminium touch points

## PRODUCT FEATURES

| Converging axis for natural movement          |   | Large, easy-grip weight selector pin    |         |
|-----------------------------------------------|---|-----------------------------------------|---------|
| Adjustable or interchangeable hand grips      |   | Easy-read instruction placards          |         |
| Multiple grip positions                       |   | Neoprene handles with aluminium rings   |         |
| Multiple start positions                      |   | Low profile design                      |         |
| Single hand start position adjustment lever   |   | Fully enclosed weight stack             |         |
| Counterbalanced weight                        |   | Steel-reinforced belt and pulley system |         |
| Variable resistance cam                       |   | Anti-slip belt clamps                   |         |
| Seat with modular back support                |   | Floor fixing points                     |         |
| Comfort contour seat                          |   | IFI Stage 2 accredited                  | -       |
| Adjustable back support                       |   | PulseMove compatible                    | 0       |
| Single hand swing-away seat                   |   | 7" High contrast colour display         | 0       |
| Gas-assisted seat position adjustment         |   | Optimal workout tempo monitor           | 0       |
| Dual footrests                                |   | Range of motion monitor                 | 0       |
| Variable height pivotal pulley                |   | Rep. counter with target display        | 0       |
| 100kg weight stack (minimum start weight 5kg) |   | Set counter with target display         | 0       |
| 200kg weight stack                            |   | Automatic weight display                | 0       |
| 2.5kg weight increment                        |   | Weight target display                   | 0       |
| 5kg weight increment                          | - | Adjustable rest period                  | 0       |
| Raised iconography on key adjustments         |   | Warranty                                | 2 years |
| Colour coded adjustments                      |   | ■ Standard • Optional - Not App         | licable |