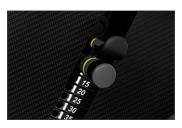

2.5kg Incremental weight stack

Universal belt driven design

Instructional placards

Aluminium touch points

## PRODUCT FEATURES

| Converging axis for natural movement          |   | Large, easy-grip weight selector pin    |         |
|-----------------------------------------------|---|-----------------------------------------|---------|
| Adjustable or interchangeable hand grips      |   | Easy-read instruction placards          |         |
| Multiple grip positions                       |   | Neoprene handles with aluminium rings   |         |
| Multiple start positions                      |   | Low profile design                      |         |
| Single hand start position adjustment lever   |   | Fully enclosed weight stack             |         |
| Counterbalanced weight                        |   | Steel-reinforced belt and pulley system |         |
| Variable resistance cam                       |   | Anti-slip belt clamps                   |         |
| Seat with modular back support                |   | Floor fixing points                     |         |
| Comfort contour seat                          |   | IFI Stage 2 accredited                  | -       |
| Adjustable back support                       |   | PulseMove compatible                    | 0       |
| Single hand swing-away seat                   |   | 7" High contrast colour display         | 0       |
| Gas-assisted seat position adjustment         |   | Optimal workout tempo monitor           | 0       |
| Dual footrests                                |   | Range of motion monitor                 | 0       |
| Variable height pivotal pulley                |   | Rep. counter with target display        | 0       |
| 100kg weight stack (minimum start weight 5kg) |   | Set counter with target display         | 0       |
| 200kg weight stack                            |   | Automatic weight display                | 0       |
| 2.5kg weight increment                        |   | Weight target display                   | 0       |
| 5kg weight increment                          | - | Adjustable rest period                  | 0       |
| Raised iconography on key adjustments         |   | Warranty                                | 2 years |
| Colour coded adjustments                      |   | ■ Standard • Optional - Not App         | licable |