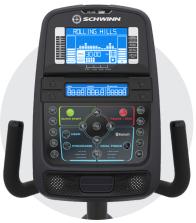

#### **Comfort Features**

Experience a smooth, comfortable ride with a ventilated back and padded seat, an aluminum slider seat rail system with easy adjustment, and weighted pedals for easy entry.

#### **Comfortable Ride**

Horizontal and vertical adjustment of the seat and handlebars provides maximum versatility.

## MACHINE SPECS

**Dimensions** 

1625 mm L x 703 mm W x 1268 mm H

Maximum User Weight

136 kg.

**Assembled Product Weight** 39.3 kg.