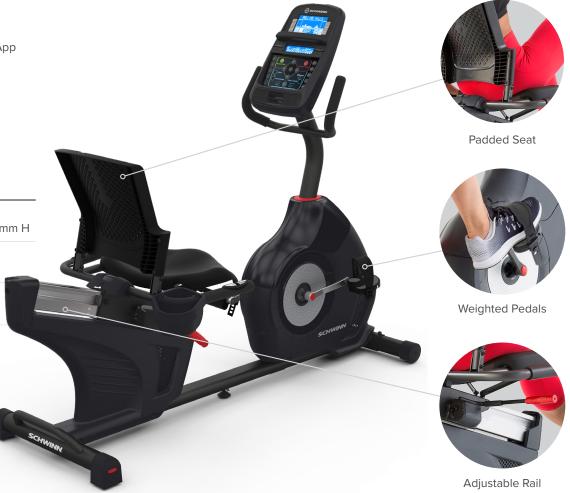

#### **Explore the World™ App**

The Explore the World™ app allows you to travel the globe from the comfort of home. Explore dozens of high-definition locations.\* Plus you can track your workout metrics from your phone or tablet. \*3 free courses available. Unlock more with Explore the World™ app subscription.

### **Explore The World™ App**

Virtually travel the world from the comfort of home.

### **Explore the World™ App**

**Travel the Globe:** Pedal at your own pace as it automatically adjusts to your speed. Discover a wide variety of course lengths with new destinations added each month.\*

**Track Your Workout:** Track distance, speed, pace, calories, time, and heart rate and sync data with popular apps.

**Map Your Workouts**: Capture global courses you've accomplished and share results.

\*3 free courses available. Unlock more with the Explore the World™ app subscription.