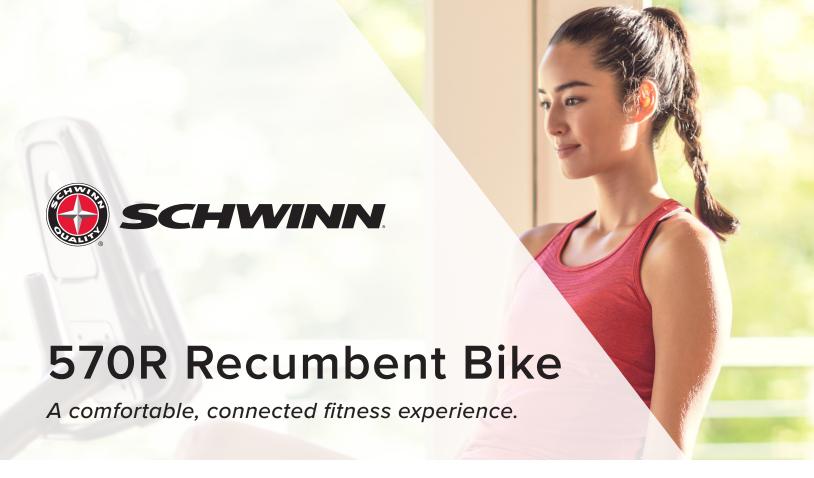

#### **Streamlined Console**

DualTrack™ blue backlit LCD screen system offers increased visibility to 29 workout programs and goal tracking.