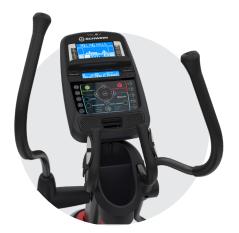

#### **Foot Motion Technology**

51 cm Precision Path<sup>™</sup> stride simulates a natural running motion

#### **Motorized Incline**

10° motorized adjustable ramp enables user controlled in-workout incline changes.

#### **Comfort Features**

Large footplates and fixed/moving handlebars accommodates a variety of users.