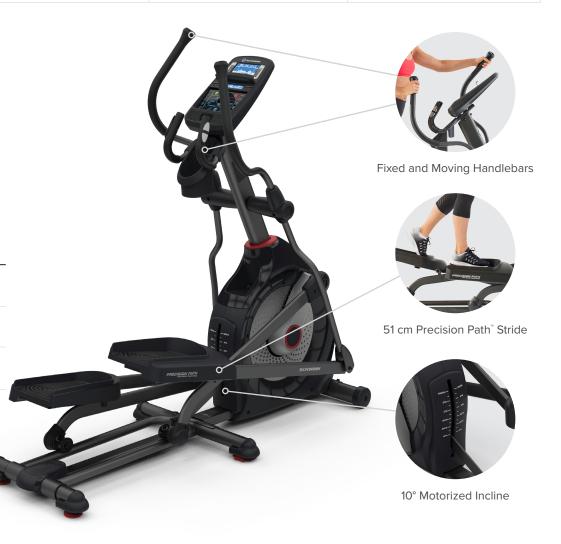

## Explore the World App

Automatically adjusts to your speed as you move through virtual courses, exotic locales, and stunning trails from around the globe.\* \*3 free courses available. Unlock more with Explore the World" app subscription.

#### **Explore the World** App

Virtually travel the world from the comfort of home.

#### Explore the World App

**Travel the Globe:** Move at your own pace as it automatically adjusts to your speed. Discover a wide variety of course lengths with new destinations added each month.\*

**Track Your Workout:** Track distance, speed, pace, calories, time, and heart rate and sync data with popular apps.

**Map Your Workouts**: Capture global courses you've accomplished and share results.

\*3 free courses available. Unlock more with the Explore the World\* app subscription.