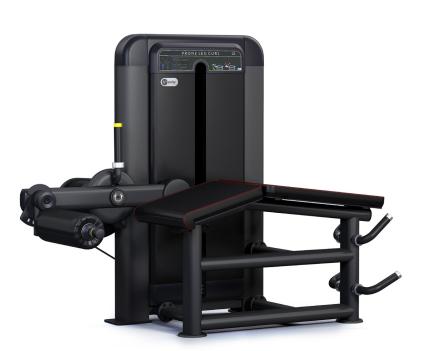

## 565H Strength Prone Leg Curl

| Length | 1474 mm | Width  | 965 mm |
|--------|---------|--------|--------|
| Height | 1345 mm | Weight | 285 kg |

## DESCRIPTION

The Pulse Fitness Prone leg curl provides a fluid, smooth movement targeting the glutes, hamstrings, calves and lower back.

2.5kg Incremental weight stack

PRODUCT FEATURES

Universal belt driven design