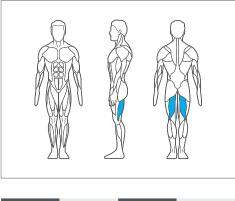

## DESCRIPTION

The Pulse Fitness Prone leg curl provides a fluid, smooth movement targeting the glutes, hamstrings, calves and lower back.

2.5kg Incremental weight stack

PRODUCT FEATURES

Universal belt driven design