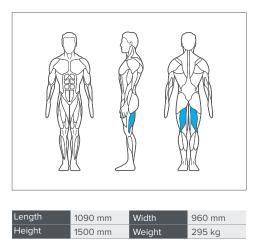

## DESCRIPTION

The Pulse Fitness Seated Leg Curl provides a high intensity workout to the rear thighs in a safe and biomechanically efficient manner.

2.5kg Incremental weight stack

PRODUCT FEATURES

Universal belt driven design

Instructional placards

Aluminium touch points

| Converging axis for natural movement          | - | Large, easy-grip weight selector pin    |         |
|-----------------------------------------------|---|-----------------------------------------|---------|
| Adjustable or interchangeable hand grips      | • | Easy-read instruction placards          |         |
| Multiple grip positions                       | - | Neoprene handles with aluminium rings   |         |
| Multiple start positions                      |   | Low profile design                      |         |
| Single hand start position adjustment lever   |   | Fully enclosed weight stack             |         |
| Counterbalanced weight                        |   | Steel-reinforced belt and pulley system |         |
| Variable resistance cam                       |   | Anti-slip belt clamps                   |         |
| Seat with modular back support                |   | Floor fixing points                     |         |
| Comfort contour seat                          | - | IFI Stage 2 accredited                  | 0       |
| Adjustable back support                       | - | PulseMove compatible                    | 0       |
| Single hand swing-away seat                   | - | 7" High contrast colour display         | 0       |
| Gas-assisted seat position adjustment         |   | Optimal workout tempo monitor           | 0       |
| Dual footrests                                | - | Range of motion monitor                 | 0       |
| Variable height pivotal pulley                | - | Rep. counter with target display        | 0       |
| 100kg weight stack (minimum start weight 5kg) |   | Set counter with target display         | 0       |
| 200kg weight stack                            | - | Automatic weight display                | 0       |
| 2.5kg weight increment                        |   | Weight target display                   | 0       |
| 5kg weight increment                          | - | Adjustable rest period                  | 0       |
| Raised iconography on key adjustments         |   | Warranty                                | 2 years |
| Colour coded adjustments                      |   | Standard O Optional - Not Applica       |         |