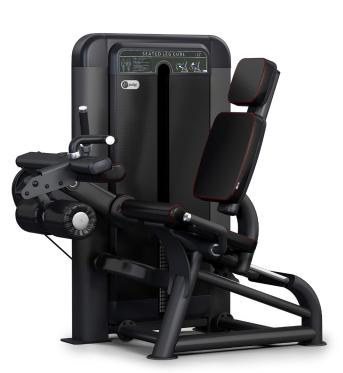

## 562H Strength Seated Leg Curl

## DESCRIPTION

The Pulse Fitness Seated Leg Curl provides a high intensity workout to the rear thighs in a safe and biomechanically efficient manner.

2.5kg Incremental weight stack

PRODUCT FEATURES

Universal belt driven design