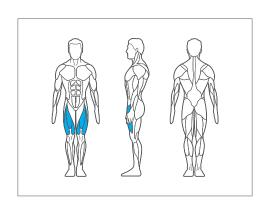

## **DESCRIPTION**

The Pulse Fitness Leg Extension Designed to comfortably and efficiently exercise the front thighs. Inclusive, progressive with range selection and ergonomic support, easily adjusted from the workout position.