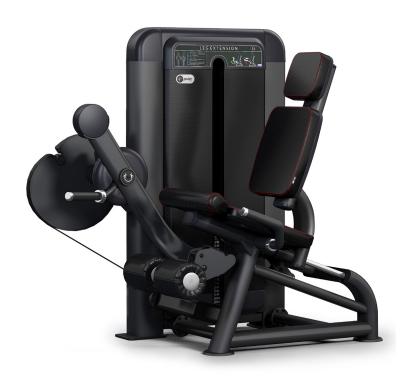

## **DESCRIPTION**

The Pulse Fitness Leg Extension Designed to comfortably and efficiently exercise the front thighs. Inclusive, progressive with range selection and ergonomic support, easily adjusted from the workout position.