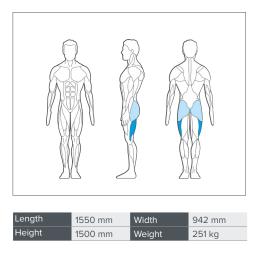

## DESCRIPTION

Sister to the Adductor the Pulse Fitness Abductor tackles outer thighs and gluteus. Specially designed for smooth, progressive toning and greater muscle isolation.

2.5kg Incremental weight stack