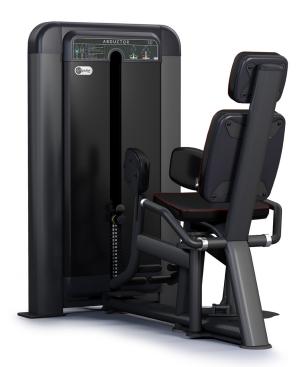

## 505H Strength Abductor

## DESCRIPTION

Sister to the Adductor the Pulse Fitness Abductor tackles outer thighs and gluteus. Specially designed for smooth, progressive toning and greater muscle isolation.

2.5kg Incremental weight stack