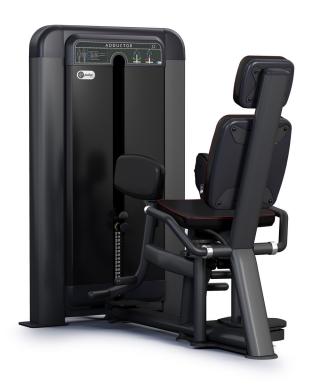

# **Adductor**

| Length | 1550 mm | Width  | 942 mm |
|--------|---------|--------|--------|
| Height | 1500 mm | Weight | 251 kg |

### **DESCRIPTION**

The Pulse Fitness Adductor is the best machine for toning inner legs and thighs. Expertly designed control the exercise, helping users achieve the optimum workout.

2.5kg Incremental weight stack