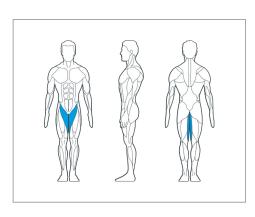

### **DESCRIPTION**

The Pulse Fitness Adductor is the best machine for toning inner legs and thighs. Expertly designed control the exercise, helping users achieve the optimum workout.

2.5kg Incremental weight stack