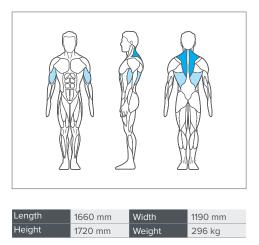

## DESCRIPTION

The Pulse Fitness Seated Lat Pulldown offers the ultimate in accessibility, working the lats from a neutral overhead position via a pulley alignment.