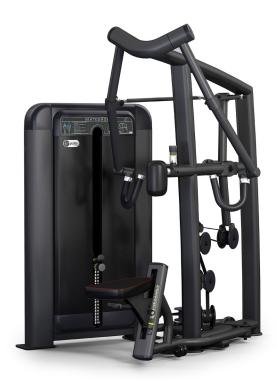

## 447H Strength Seated Row

## DESCRIPTION

The Pulse Fitness Seated Lat Pulldown offers the ultimate in accessibility, working the lats from a neutral overhead position via a pulley alignment.