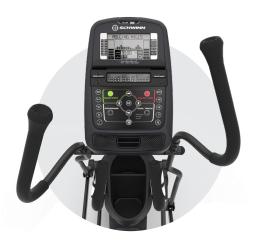

#### **Streamlined Console**

DualTrack LCD screens offer increased visibility to 22 workout programs, goal tracking and fitness metrics.

#### **TECHNOLOGY**

- » 22 Workout Programs
- » 20 Levels of Resistance
- » USB Charging Port
- » 2 User Profiles
- » Contact Heart Rate Grips
- » Goal Tracking
- » In-Console Speakers