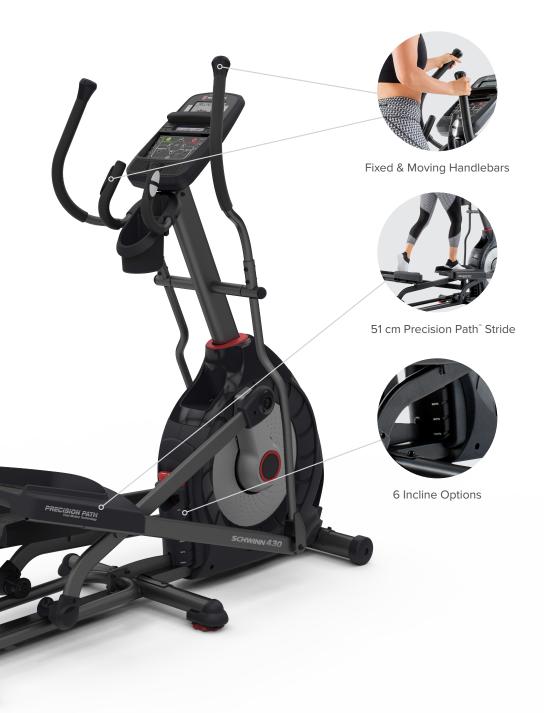

# **Natural Running Motion**

51 cm stride with Precision Path" foot motion technology simulates a natural running motion.

# **Adjustable Ramp**

Manually adjustable ramp provides 6 different incline options for challenging workout.

# Adjustability

6 incline options provide you with the customization and versatility you need.

# WHY 430i?

51 cm stride with Precision Path\*
Foot Motion Technology simulates
a natural running motion.

**Precision Path**<sup>™</sup> Stride

# **Comfort Features**

Large, cushioned footplates add comfort while ergonomically placed moving handlebars provide flexibility.