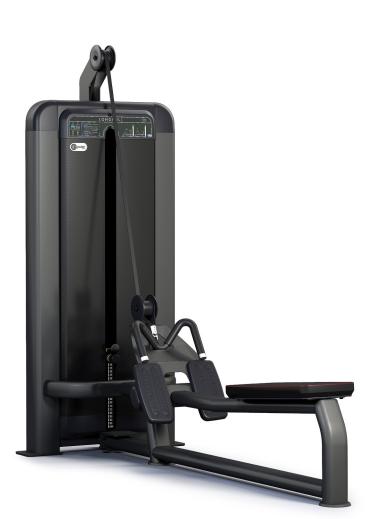

## 385H Pulleys Long Pull

## DESCRIPTION

Simulating a rowing action, the Pulse Fitness Long Pull effectively targets the shoulders and biceps. Designed to fit the widest group of users imaginable, this machine is especially versatile.