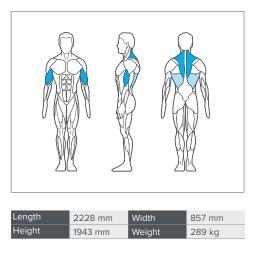

## DESCRIPTION

Simulating a rowing action, the Pulse Fitness Long Pull effectively targets the shoulders and biceps. Designed to fit the widest group of users imaginable, this machine is especially versatile.