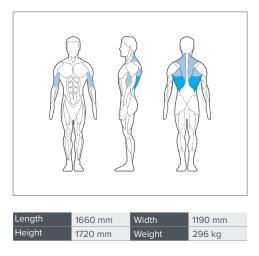

2.5kg Incremental weight stack

PRODUCT FEATURES

Universal belt driven design

Instructional placards

Aluminium touch points

| Converging axis for natural movement          |   | Large, easy-grip weight selector pin    |         |
|-----------------------------------------------|---|-----------------------------------------|---------|
| Adjustable or interchangeable hand grips      | • | Easy-read instruction placards          |         |
| Multiple grip positions                       |   | Neoprene handles with aluminium rings   |         |
| Multiple start positions                      | - | Low profile design                      |         |
| Single hand start position adjustment lever   |   | Fully enclosed weight stack             |         |
| Counterbalanced weight                        |   | Steel-reinforced belt and pulley system |         |
| Variable resistance cam                       | - | Anti-slip belt clamps                   | -       |
| Seat with modular back support                |   | Floor fixing points                     |         |
| Comfort contour seat                          |   | IFI Stage 2 accredited                  | 0       |
| Adjustable back support                       |   | PulseMove compatible                    | 0       |
| Single hand swing-away seat                   |   | 7" High contrast colour display         | 0       |
| Gas-assisted seat position adjustment         |   | Optimal workout tempo monitor           | 0       |
| Dual footrests                                | - | Range of motion monitor                 | 0       |
| Variable height pivotal pulley                | - | Rep. counter with target display        | 0       |
| 100kg weight stack (minimum start weight 5kg) | • | Set counter with target display         | 0       |
| 200kg weight stack                            |   | Automatic weight display                | 0       |
| 2.5kg weight increment                        |   | Weight target display                   | 0       |
| 5kg weight increment                          |   | Adjustable rest period                  | 0       |
| Raised iconography on key adjustments         |   | Warranty                                | 2 years |
| Colour coded adjustments                      |   | Standard O Optional - Not Applicate     |         |