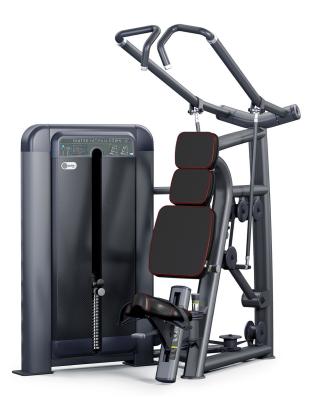

## **Independent Seated Lat Pulldown**

## DESCRIPTION

The Pulse Fitness independent seated lat pulldown provides a well-balanced exercise. Use the arms independently or together for a natural smooth movement. This machine is easy to use and biomechanically efficient.