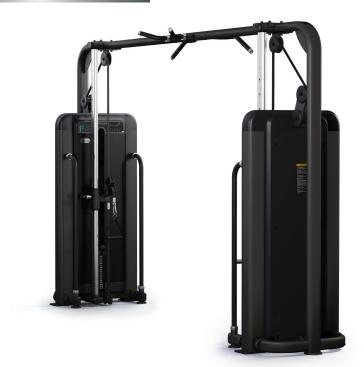

## 345H Pulleys Crossover

## DESCRIPTION

The Pulse Fitness Crossover combines two multi-pulleys to provide an inclusive dual full body work-out with multi-position chinning bars included.

Unique, incorporated IFI designs

PRODUCT FEATURES