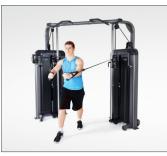

## 345H Pulleys Crossover

## DESCRIPTION

The Pulse Fitness Crossover combines two multi-pulleys to provide an inclusive dual full body work-out with multi-position chinning bars included.

Unique, incorporated IFI designs

PRODUCT FEATURES