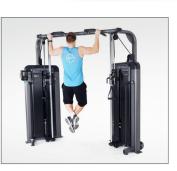

## DESCRIPTION

The Pulse Fitness Crossover combines two multi-pulleys to provide an inclusive dual full body work-out with multi-position chinning bars included.

Unique, incorporated IFI designs

PRODUCT FEATURES

Comfortable, safe user position

Natural movement

Multi position & variable height

| Converging axis for natural movement          |   | Large, easy-grip weight selector pin    |         |
|-----------------------------------------------|---|-----------------------------------------|---------|
| Adjustable or interchangeable hand grips      |   | Easy-read instruction placards          |         |
| Multiple grip positions                       | - | Neoprene handles with aluminium rings   |         |
| Multiple start positions                      | - | Low profile design                      | -       |
| Single hand start position adjustment lever   | - | Fully enclosed weight stack             |         |
| Counterbalanced weight                        | - | Steel-reinforced belt and pulley system |         |
| Variable resistance cam                       | - | Anti-slip belt clamps                   |         |
| Seat with modular back support                | - | Floor fixing points                     |         |
| Comfort contour seat                          | - | IFI Stage 2 accredited                  | 0       |
| Adjustable back support                       | - | PulseMove compatible                    | 0       |
| Single hand swing-away seat                   | - | 7" High contrast colour display         | 0       |
| Gas-assisted seat position adjustment         | - | Optimal workout tempo monitor           | 0       |
| Dual footrests                                | - | Range of motion monitor                 | 0       |
| Variable height pivotal pulley                |   | Rep. counter with target display        | 0       |
| 100kg weight stack (minimum start weight 5kg) |   | Set counter with target display         | 0       |
| 200kg weight stack                            | - | Automatic weight display                | 0       |
| 2.5kg weight increment                        |   | Weight target display                   | 0       |
| 5kg weight increment                          | - | Adjustable rest period                  | 0       |
| Raised iconography on key adjustments         |   | Warranty                                | 2 years |
| Colour coded adjustments                      | 0 | Standard O Optional - Not App           |         |