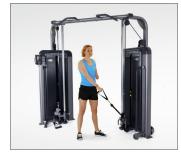

## DESCRIPTION

The Pulse Fitness Crossover combines two multi-pulleys to provide an inclusive dual full body work-out with multi-position chinning bars included.

Unique, incorporated IFI designs

PRODUCT FEATURES

Comfortable, safe user position

Natural movement

Multi position & variable height

| Converging axis for natural movement          |   | Large, easy-grip weight selector pin    |         |
|-----------------------------------------------|---|-----------------------------------------|---------|
| Adjustable or interchangeable hand grips      |   | Easy-read instruction placards          |         |
| Multiple grip positions                       | - | Neoprene handles with aluminium rings   |         |
| Multiple start positions                      | - | Low profile design                      | -       |
| Single hand start position adjustment lever   | - | Fully enclosed weight stack             |         |
| Counterbalanced weight                        | - | Steel-reinforced belt and pulley system |         |
| Variable resistance cam                       | - | Anti-slip belt clamps                   |         |
| Seat with modular back support                | - | Floor fixing points                     |         |
| Comfort contour seat                          | - | IFI Stage 2 accredited                  | 0       |
| Adjustable back support                       | - | PulseMove compatible                    | 0       |
| Single hand swing-away seat                   | - | 7" High contrast colour display         | 0       |
| Gas-assisted seat position adjustment         | - | Optimal workout tempo monitor           | 0       |
| Dual footrests                                | - | Range of motion monitor                 | 0       |
| Variable height pivotal pulley                |   | Rep. counter with target display        | 0       |
| 100kg weight stack (minimum start weight 5kg) |   | Set counter with target display         | 0       |
| 200kg weight stack                            | - | Automatic weight display                | 0       |
| 2.5kg weight increment                        |   | Weight target display                   | 0       |
| 5kg weight increment                          | - | Adjustable rest period                  | 0       |
| Raised iconography on key adjustments         |   | Warranty                                | 2 years |
| Colour coded adjustments                      | 0 | Standard O Optional - Not App           |         |