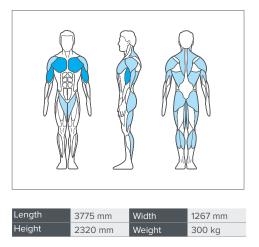

Comfortable, safe user position

Natural movement

Multi position & variable height

| Converging axis for natural movement          |   | Large, easy-grip weight selector pin    |         |
|-----------------------------------------------|---|-----------------------------------------|---------|
| Adjustable or interchangeable hand grips      |   | Easy-read instruction placards          |         |
| Multiple grip positions                       | - | Neoprene handles with aluminium rings   |         |
| Multiple start positions                      | - | Low profile design                      | -       |
| Single hand start position adjustment lever   | - | Fully enclosed weight stack             |         |
| Counterbalanced weight                        | - | Steel-reinforced belt and pulley system |         |
| Variable resistance cam                       | - | Anti-slip belt clamps                   |         |
| Seat with modular back support                | - | Floor fixing points                     |         |
| Comfort contour seat                          | - | IFI Stage 2 accredited                  | 0       |
| Adjustable back support                       | - | PulseMove compatible                    | 0       |
| Single hand swing-away seat                   | - | 7" High contrast colour display         | 0       |
| Gas-assisted seat position adjustment         | - | Optimal workout tempo monitor           | 0       |
| Dual footrests                                | - | Range of motion monitor                 | 0       |
| Variable height pivotal pulley                |   | Rep. counter with target display        | 0       |
| 100kg weight stack (minimum start weight 5kg) |   | Set counter with target display         | 0       |
| 200kg weight stack                            | - | Automatic weight display                | 0       |
| 2.5kg weight increment                        |   | Weight target display                   | 0       |
| 5kg weight increment                          | - | Adjustable rest period                  | 0       |
| Raised iconography on key adjustments         |   | Warranty                                | 2 years |
| Colour coded adjustments                      | 0 | Standard O Optional - Not App           |         |