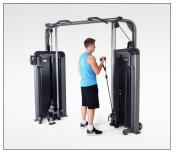

## 345H Pulleys Crossover

## DESCRIPTION

The Pulse Fitness Crossover combines two multi-pulleys to provide an inclusive dual full body work-out with multi-position chinning bars included.

Unique, incorporated IFI designs

PRODUCT FEATURES