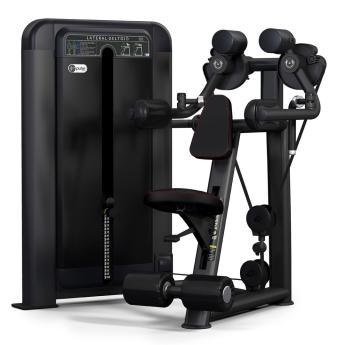

## 335H Strength Lateral Deltoid

## DESCRIPTION

The Pulse Fitness Lateral Deltoid is an effective machine to target the shoulder muscles. The smooth running independent cam, pulley and belt technology and wide range of weight selection provide maximum comfort for the user.

2.5kg Incremental weight stack

PRODUCT FEATURES

Universal belt driven design

Instructional placards

Aluminium touch points

| Converging axis for natural movement          |   | Large, easy-grip weight selector pin    |           |
|-----------------------------------------------|---|-----------------------------------------|-----------|
| Adjustable or interchangeable hand grips      |   | Easy-read instruction placards          |           |
| Multiple grip positions                       |   | Neoprene handles with aluminium rings   |           |
| Multiple start positions                      | - | Low profile design                      |           |
| Single hand start position adjustment lever   |   | Fully enclosed weight stack             |           |
| Counterbalanced weight                        |   | Steel-reinforced belt and pulley system | •         |
| Variable resistance cam                       |   | Anti-slip belt clamps                   |           |
| Seat with modular back support                |   | Floor fixing points                     |           |
| Comfort contour seat                          |   | IFI Stage 2 accredited                  | •         |
| Adjustable back support                       |   | PulseMove compatible                    | 0         |
| Single hand swing-away seat                   |   | 7" High contrast colour display         | 0         |
| Gas-assisted seat position adjustment         |   | Optimal workout tempo monitor           | 0         |
| Dual footrests                                |   | Range of motion monitor                 | 0         |
| Variable height pivotal pulley                |   | Rep. counter with target display        | 0         |
| 100kg weight stack (minimum start weight 5kg) |   | Set counter with target display         | 0         |
| 200kg weight stack                            |   | Automatic weight display                | 0         |
| 2.5kg weight increment                        |   | Weight target display                   | 0         |
| 5kg weight increment                          |   | Adjustable rest period                  | 0         |
| Raised iconography on key adjustments         |   | Warranty                                | 2 years   |
| Colour coded adjustments                      |   | Standard O Optional - Not A             | pplicable |