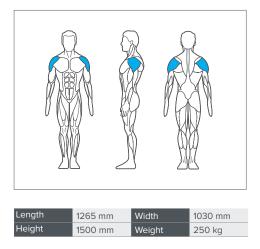

## DESCRIPTION

The Pulse Fitness Lateral Deltoid is an effective machine to target the shoulder muscles. The smooth running independent cam, pulley and belt technology and wide range of weight selection provide maximum comfort for the user.