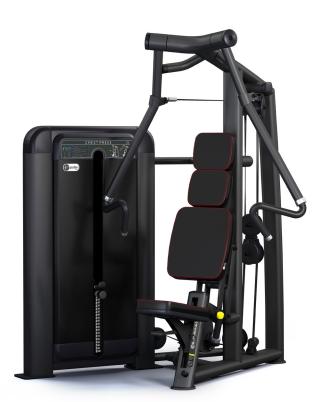

## **Independent Chest Press**

## DESCRIPTION

The Pulse Fitness independent chest press provides a well-balanced exercise. Use the arms independently or together for a natural smooth movement. This machine is easy to use and biomechanically efficient.