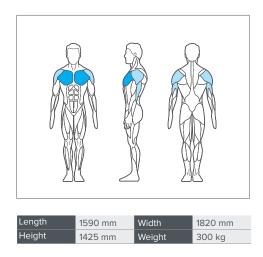

## DESCRIPTION

The Pulse Fitness independent chest press provides a well-balanced exercise. Use the arms independently or together for a natural smooth movement. This machine is easy to use and biomechanically efficient.